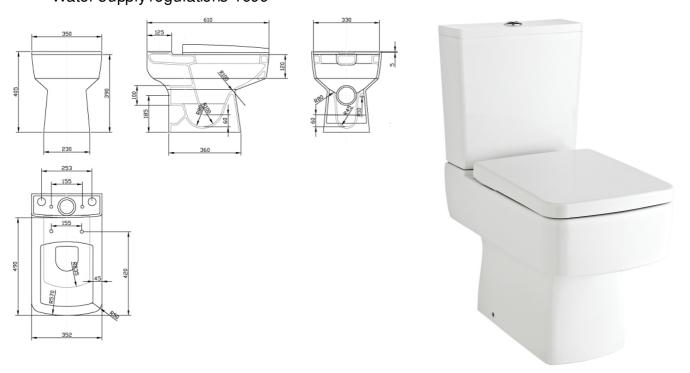

## **BLISS TOILET PAN with SQUARE TOP FIXING SEAT**

**Barcode** 5060272826109

Product Code CBL004

Finishes WHITE

Product Type CERAMIC

ADDITIONAL INFORMATION—The WC pan complies with the following standards. (Image shows cistern and pan).

- BS 3402: 1969: Specification for quality of vitreous china sanitary appliances
- BS EN 33 WC pans with close coupled cistem, connecting dimensions
- BS EN 997 WC pans with integral trap.
- Water supply regulations 1999