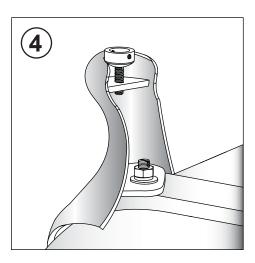

1 - 2

To secure the bath to the floor place a small amount of silicone under each foot where it meets the floor.

A