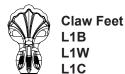

Arc Feet L2B L2W L2C



Classic Feet L3B L3W L3C

## **Tools required:**



## Parts supplied:



- Prior to installation check that all parts have been supplied.
- Assemble bath on a mat to protect against damage to bath surface.
- Bath diagram shown below is for reference only and bath legs fit to all baths.
- This product requires a two person lift use proper lifting techniques.
- This installation guide does not include details of waste connection; final decision about installation of waste connection should be taken by a suitably qualified person.
- Follow each step in turn.





1 - 2





To secure the bath to the floor place a small amount of silicone under each foot where it meets the floor.

A