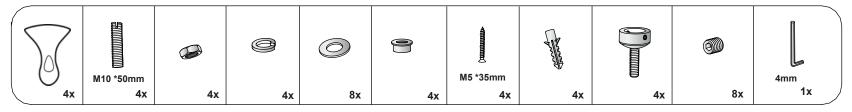

## Parts supplied:

- Prior to installation check that all parts have been supplied.
- Assemble bath on a mat to protect against damage to bath surface.
- Bath diagram shown below is for reference only and bath legs fit to all baths.
- This product requires a two person lift use proper lifting techniques.
- This installation guide does not include details of waste connection; final decision about installation of waste connection should be taken by a suitably qualified person.
- Follow each step in turn.