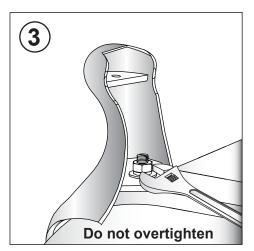

1 - 2

To secure the bath to the floor place a small amount of silicone under each foot where it meets the floor.

A