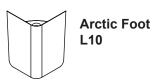

Arc Feet L2B L2W L2C



Classic Feet L3B L3W L3C

## **Tools required:**



## Parts supplied:



- Prior to installation check that all parts have been supplied.
- Assemble bath on a mat to protect against damage to bath surface.
- Bath diagram shown below is for reference only and bath legs fit to all baths.
- This product requires a two person lift use proper lifting techniques.
- This installation guide does not include details of waste connection; final decision about installation of waste connection should be taken by a suitably qualified person.
- Follow each step in turn.





1 - 2





To secure the bath to the floor place a small amount of silicone under each foot where it meets the floor.

A