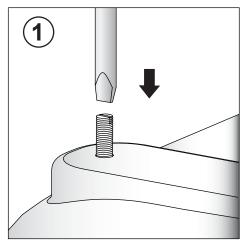

1 - 2

To secure the bath to the floor place a small amount of silicone under each foot where it meets the floor.

A