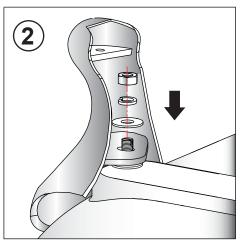

1 - 2

To secure the bath to the floor place a small amount of silicone under each foot where it meets the floor.

A