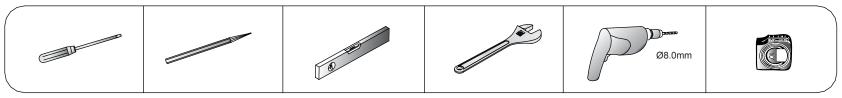

Arc Feet L2B L2W L2C



Classic Feet L3B L3W L3C

## **Tools required:**



## Parts supplied:



- Prior to installation check that all parts have been supplied.
- Assemble bath on a mat to protect against damage to bath surface.
- Bath diagram shown below is for reference only and bath legs fit to all baths.
- This product requires a two person lift use proper lifting techniques.
- This installation guide does not include details of waste connection; final decision about installation of waste connection should be taken by a suitably qualified person.
- Follow each step in turn.





1 - 2





To secure the bath to the floor place a small amount of silicone under each foot where it meets the floor.

A