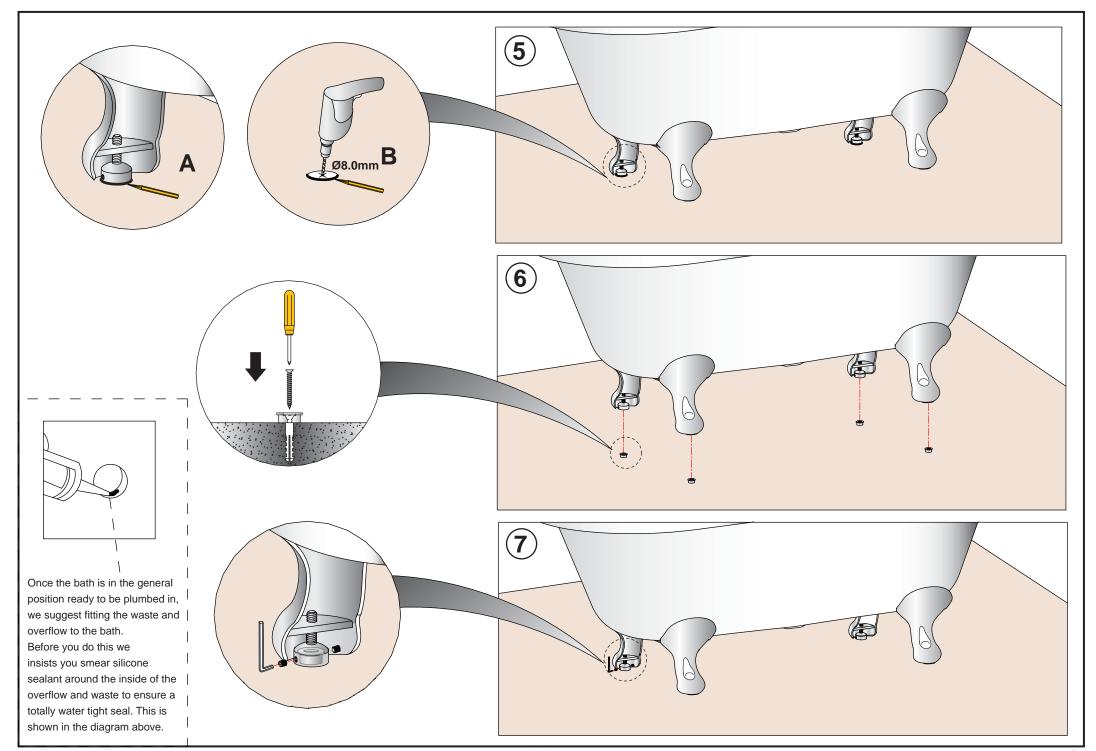

1 - 2

To secure the bath to the floor place a small amount of silicone under each foot where it meets the floor.

A