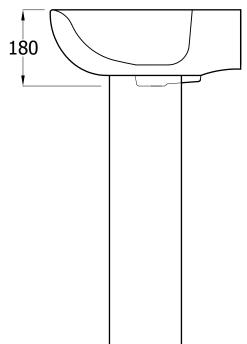

# Fuchsia Basin & Pedestal

EC4001 52cm Basin EC4002 Full Pedestal www.essentialfromideal.com

[01] × 1 550 x 450 x 175mm.

[02] × 1 180 x 170 x 697mm.

[03] × 2 120 x 8mm.

[04] x 2 Ø 12mm.

**[05]** x 2

**[06]** x 2