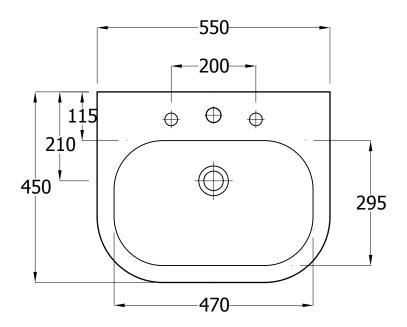

ion is complete, turn the water supply on and check for leaks around the basin, tap and waste connection points.



Failure to follow these instructions may result in personal injury, damage to the product and property damage.



Do not strike the basin with hard or pointed items.

# The 5 golden rules for care



Use warm soapy water and a soft cloth to clean the surface of the product.



Never use any solvent, scourers, abrasives, bleach, acids, strong detergents, aggressive chemical cleaners.



Avoid the sudden introduction of hot water to a cold basin. This may damage the basin.



Do not drop any hard objects on the basin. Damage may results with crack and leaks.



It is recommended to check all fittings for security and tightness at regular intervals.

# Fuchsia Basin & Pedestal













Installation



#### Installation