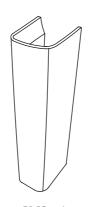

# Fuchsia Basin & Pedestal

EC4001 52cm Basin EC4002 Full Pedestal www.essentialfromideal.com

[01] × 1 550 x 450 x 175mm.

[02] × 1 180 x 170 x 697mm.

[03] × 2 120 x 8mm.

[04] x 2 Ø 12mm.

**[05]** x 2

**[06]** x 2

## Things to check before you start

Check basin and Pedestal for any Faults or Damage.

Shut off Water

Read Instructions

Always ensure that wall plugs or fixings are correct for the type of wall that product is being fitted to Plasterboard / Stud walls will require Specialised fixings. Wall Plugs supplied are for Solid walls.