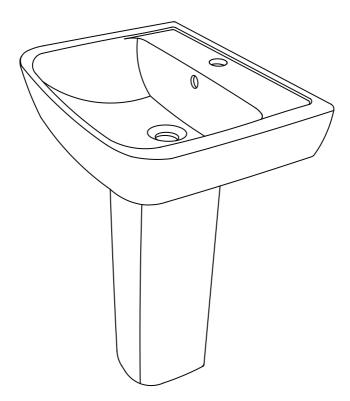

# Fuchsia Basin & Pedestal

EC4001 52cm Basin EC4002 Full Pedestal www.essentialfromideal.com

[01] × 1 550 x 450 x 175mm.

[02] × 1 180 x 170 x 697mm.

[03] × 2 120 x 8mm.

[04] x 2 Ø 12mm.

**[05]** x 2

**[06]** x 2

# Fuchsia Basin & Pedestal

Installation