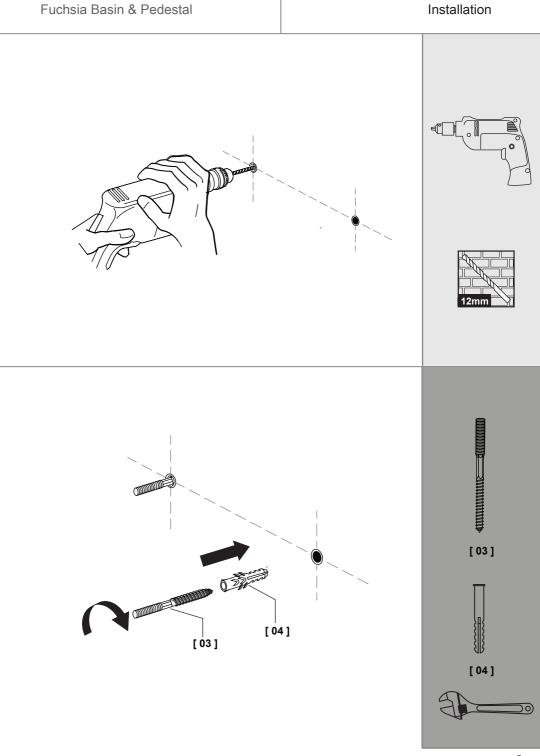

### Safety

**CAUTION:** Care should always be taken when drilling into walls to avoid any sunken wires or pipes.

**CAUTION:** DO NOT over tighten the fixings otherwise it may damage the product.

**CAUTION:** Fragile – handle the product with care. This product may cause personal injury, property damage or break easily if not handled, positioned and installed with care.

## Things to check before you start

Check basin and Pedestal for any Faults or Damage.

Shut off Water

Read Instructions

Always ensure that wall plugs or fixings are correct for the type of wall that product is being fitted to Plasterboard / Stud walls will require Specialised fixings. Wall Plugs supplied are for Solid walls.