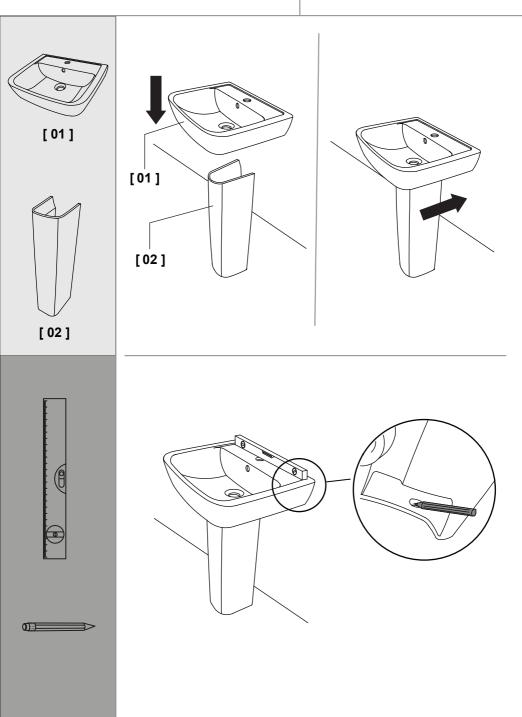

Check the pack and make sure you have all the parts listed above. If not, contact your local Bathroom store, who will be able to help you.

N

When you are ready to start, make sure that you have the right tools to hand, plenty of space and a clean, dry area for assembly.

# **Tools required (not supplied)**

Parts required (not supplied)