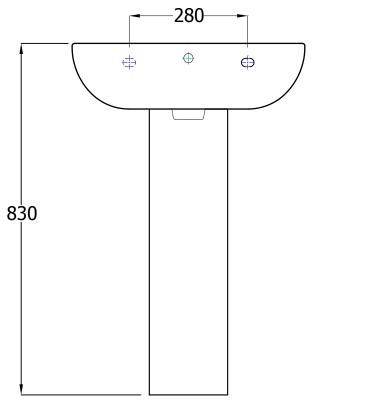

## Things to check before you start

Check basin and Pedestal for any Faults or Damage.

Shut off Water

Read Instructions

Always ensure that wall plugs or fixings are correct for the type of wall that product is being fitted to Plasterboard / Stud walls will require Specialised fixings. Wall Plugs supplied are for Solid walls.