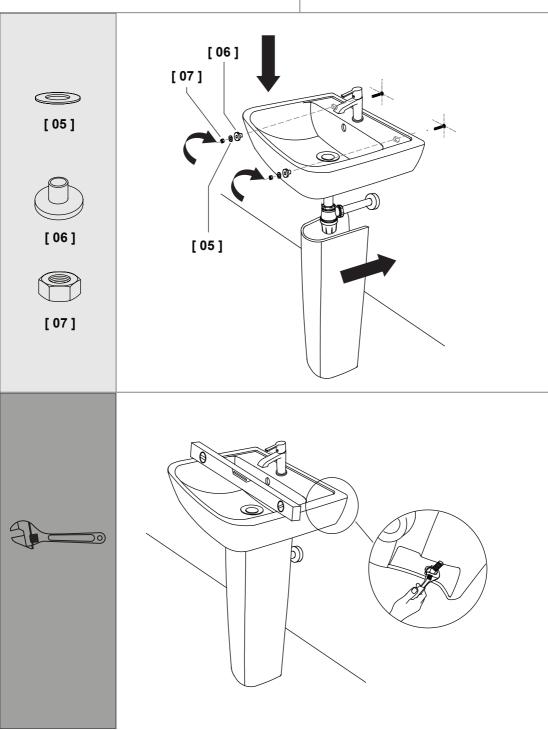

**CAUTION:** Always ensure the product is securely installed before use.

When the installation is complete, turn the water supply on and check for leaks around the basin, tap and waste connection points.

### Safety

**CAUTION:** Care should always be taken when drilling into walls to avoid any sunken wires or pipes.

**CAUTION:** DO NOT over tighten the fixings otherwise it may damage the product.

**CAUTION:** Fragile – handle the product with care. This product may cause personal injury, property damage or break easily if not handled, positioned and installed with care.