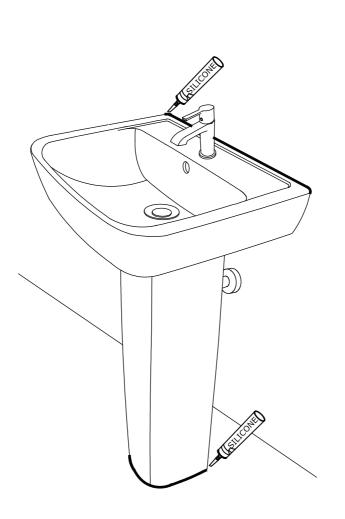

### Safety

**CAUTION:** Care should always be taken when drilling into walls to avoid any sunken wires or pipes.

**CAUTION:** DO NOT over tighten the fixings otherwise it may damage the product.

**CAUTION:** Fragile – handle the product with care. This product may cause personal injury, property damage or break easily if not handled, positioned and installed with care.

**CAUTION:** Always ensure the product is securely installed before use.

When the installation is complete, turn the water supply on and check for leaks around the basin, tap and waste connection points.