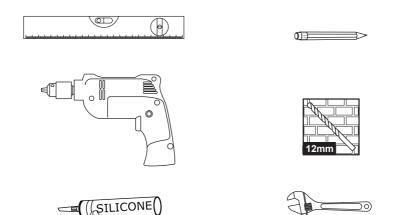

Pedestal for any Faults or Damage.



Shut off Water



Read Instructions

Always ensure that wall plugs or fixings are correct for the type of wall that product is being fitted to Plasterboard / Stud walls will require Specialised fixings. Wall Plugs supplied are for Solid walls.



Check the pack and make sure you have all the parts listed above. If not, contact your local Bathroom store, who will be able to help you.

N

When you are ready to start, make sure that you have the right tools to hand, plenty of space and a clean, dry area for assembly.



**Please note:** although these instructions are comprehensive it is always recommended that a technically competent installer should undertake installation.



Retain the instruction for future use.

# **Tools required (not supplied)**



Parts required (not supplied)



### Safety



**CAUTION:** Care should always be taken when drilling into walls to avoid any sunken wires or pipes.



**CAUTION:** DO NOT over tighten the fixings otherwise it may damage the product.



**CAUTION:** Fragile – handle the product with care. This product may cause personal injury, property damage or break easily if not handled, positioned and installed with care.



**CAUTION:** Always ensure the product is securely installed before use.



When the installation is complete, turn the water supply on and check for leaks around the basin, tap and waste connection points.



Failure to follow these instructions may result in personal injury, damage to the product and property damage.



Do not strike the basin with hard or pointed items.

# Th