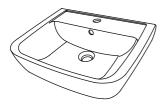

# Fuchsia Basin & Pedestal

EC4001 52cm Basin EC4002 Full Pedestal www.essentialfromideal.com

[01] × 1 550 x 450 x 175mm.

[02] × 1 180 x 170 x 697mm.

[03] × 2 120 x 8mm.

[04] x 2 Ø 12mm.

**[05]** x 2

**[06]** x 2

**[07]** x 2