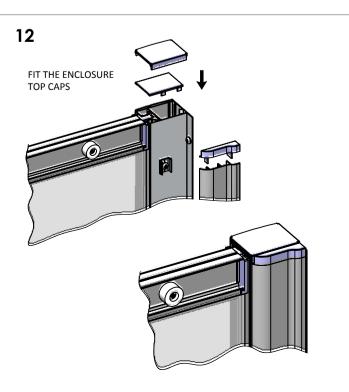

ROLLERS UNTIL THE DOOR IS PARALLEL TO THE MAGNTIC POST.

IF THE ENCLOSURE HAS THE OPTIONAL SCREW COVER PROFILES (ITEM 7) PUSH FIT THEM ONTO THE SCREW COVER PROFILE FIXING CLIPS (ITEM 13)