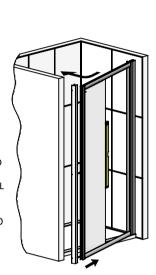

\* IF YOU HAVE THE OPTIONAL SCREW COVER PROFILES (ITEM 7) DO NOT USE ITEMS 27 & 28. \*\* IF INSTALLING WITH A SIDE PANEL PLEASE REFER TO THE SIDE PANEL INSTRUCTION WITHIN SIDE PANEL BOX.

5

FIT THE OPPOSITE WALL PROFILE ONTO THE END OF THE FRAME AND THEN SLIDE THE ASSEMBLY INTO THE FIXED WALL PROFILE AT A SLIGHT ANGLE (AS SHOWN). CHOOSE RIGHT OR LEFT ORIENTATION.