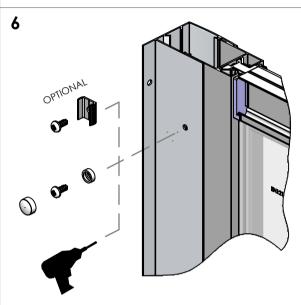

\* IF YOU HAVE THE OPTIONAL SCREW COVER PROFILES (ITEM 7) DO NOT USE ITEMS 27 & 28. \*\* IF INSTALLING WITH A SIDE PANEL PLEASE REFER TO THE SIDE PANEL INSTRUCTION WITHIN SIDE PANEL BOX.

5

FIT THE OPPOSITE WALL PROFILE ONTO THE END OF THE FRAME AND THEN SLIDE THE ASSEMBLY INTO THE FIXED WALL PROFILE AT A SLIGHT ANGLE (AS SHOWN). CHOOSE RIGHT OR LEFT ORIENTATION.