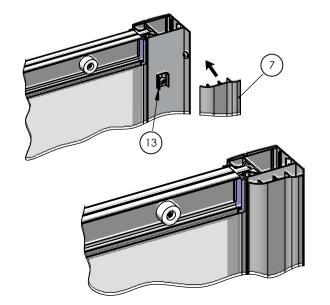

WHEN THE FRAME IS READY TO BE FIXED, DRILL THROUGH THE HOLES IN THE WALL PROFILE WITH A 3mm DRILL. (MAKE SURE YOU ONLY DRILL THROUGH ONE WALL THICKNESS) THEN FIX THE FRAME WITH ITEMS 25, 27\* & 28\*
\* IF YOU HAVE THE OPTIONAL SCREW COVER PROFILE (ITEM 7) DO NOT USE ITEMS 27 & 28, FIT ITEM 13 UNDER THE SCREW.

ROLLERS UNTIL THE DOOR IS PARALLEL TO THE MAGNTIC POST.

IF THE ENCLOSURE HAS THE OPTIONAL SCREW COVER PROFILES (ITEM 7) PUSH FIT THEM ONTO THE SCREW COVER PROFILE FIXING CLIPS (ITEM 13)