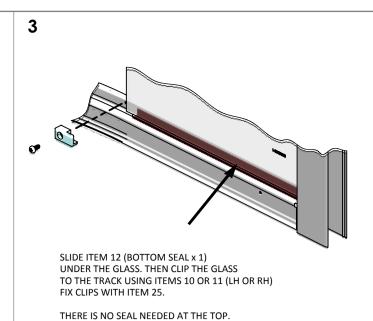

QTY







FIT ITEMS 21 & 25 INTO THE TOP HOLES (WHERE SHOWN) TO LOCK THE TRACK IN PLACE.





TRAY. MAKE SURE IT IS TRUE WITH A SPIRIT LEVEL, THEN MARK THROUGH THE FIXING HOLES WITH A PENCIL. REMOVE PROFILE THEN DRILL AND PLUG THE WALL (ITEM 26). NOW FIX THE WALL PROFILE IN PLACE USING ITEMS 24, 27\* & 28\*

\* IF YOU HAVE THE OPTIONAL SCREW COVER PROFILES (ITEM 7) DO NOT USE ITEMS 27 & 28. \*\* IF INSTALLING WITH A SIDE PANEL PLEASE REFER TO THE SIDE PANEL INSTRUCTION WITHIN SIDE PANEL BOX.

5

FIT THE OPPOSITE WALL PROFILE ONTO THE END OF THE FRAME AND THEN SLIDE THE ASSEMBLY INTO THE FIXED WALL PROFILE AT A SLIGHT ANGLE (AS SHOWN). CHOOSE RIGHT OR LEFT ORIENTATION.

POST UNTIL FLUSH WITH THE VERTICAL

PROFILES. (MAGNET TO INSIDE).

SWING THE ENCLOSURE INTO THE ALCOVE MAKING SURE THE BOTTOM TRACK IS NOW PARALLEL WITH THE FRONT EDGE OF THE TRAY. NOW SLIDE THE OPPOSITE WALL PRO