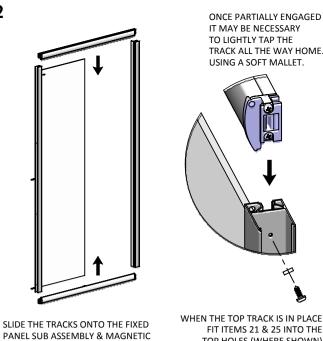

QTY

FIT ITEMS 21 & 25 INTO THE TOP HOLES (WHERE SHOWN) TO LOCK THE TRACK IN PLACE.

TRAY. MAKE SURE IT IS TRUE WITH A SPIRIT LEVEL, THEN MARK THROUGH THE FIXING HOLES WITH A PENCIL. REMOVE PROFILE THEN DRILL AND PLUG THE WALL (ITEM 26). NOW FIX THE WALL PROFILE IN PLACE USING ITEMS 24, 27\* & 28\*