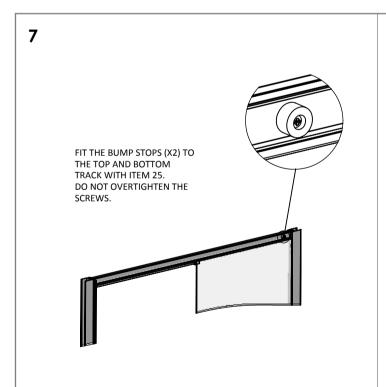

QTY

FIT ITEMS 21 & 25 INTO THE TOP HOLES (WHERE SHOWN) TO LOCK THE TRACK IN PLACE.

TRAY. MAKE SURE IT IS TRUE WITH A SPIRIT LEVEL, THEN MARK THROUGH THE FIXING HOLES WITH A PENCIL. REMOVE PROFILE THEN DRILL AND PLUG THE WALL (ITEM 26). NOW FIX THE WALL PROFILE IN PLACE USING ITEMS 24, 27\* & 28\*