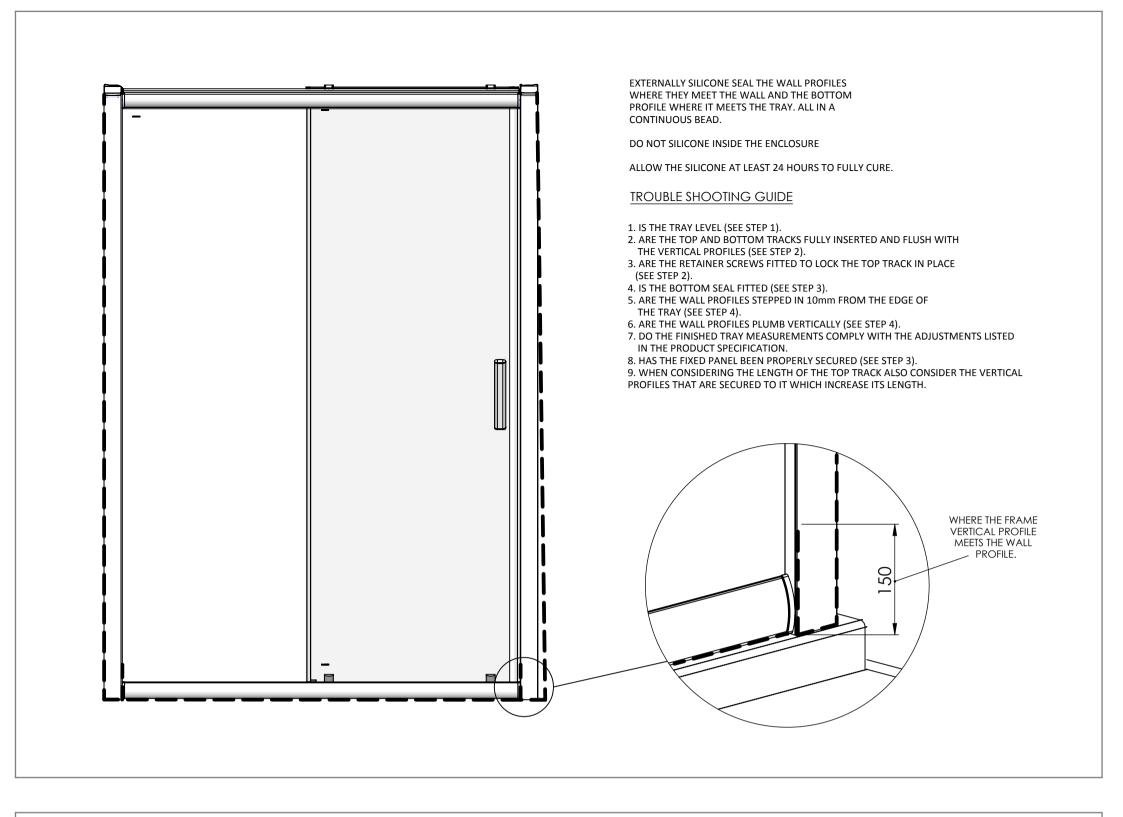

POST UNTIL FLUSH WITH THE VERTICAL

PROFILES. (MAGNET TO INSIDE).

SWING THE ENCLOSURE INTO THE ALCOVE MAKING SURE THE BOTTOM TRACK IS NOW PARALLEL WITH THE FRONT EDGE OF THE TRAY. NOW SLIDE THE OPPOSITE WALL PROFILE OUT TO MEET THE WALL WHEN THE OPPOSITE WALL PROFILE IS LEVEL MARK THROUGH THE PRE-DRILLED HOLES WHERE IT WILL BE FIXED

TO THE WALL. MOVE THE ENCLOSURE ASIDE AND DRILL AND PLUG THE WALL WHERE MARKED. (USING ITEM 26)

NOW MOVE THE ENCLOSURE BACK INTO POSITION AND FIX THE OPPOSITE WALL PROFILE TO THE WALL USING ITEM 24. CENTRALISE THE FRAME WITHIN THE WALL PROFILES UNTIL THERE IS AN **EQUAL AMOUNT OF FRAME IN EACH** WALL PROFILE. ENSURE THE FRAME IS TRUE AND SQUARE\* ON BOTH SIDES BEFORE FIXING IT IN PLACE. \*USE SPIRIT LEVEL.