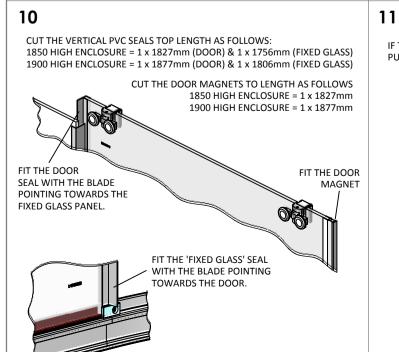

QTY

FIT ITEMS 21 & 25 INTO THE TOP HOLES (WHERE SHOWN) TO LOCK THE TRACK IN PLACE.

TRAY. MAKE SURE IT IS TRUE WITH A SPIRIT LEVEL, THEN MARK THROUGH THE FIXING HOLES WITH A PENCIL. REMOVE PROFILE THEN DRILL AND PLUG THE WALL (ITEM 26). NOW FIX THE WALL PROFILE IN PLACE USING ITEMS 24, 27\* & 28\*

\* IF YOU HAVE THE OPTIONAL SCREW COVER PROFILES (ITEM 7) DO NOT USE ITEMS 27 & 28. \*\* IF INSTALLING WITH A SIDE PANEL PLEASE REFER TO THE SIDE PANEL INSTRUCTION WITHIN SIDE PANEL BOX.

5

FIT THE OPPOSITE WALL PROFILE ONTO THE END OF THE FRAME AND THEN SLIDE THE ASSEMBLY INTO THE FIXED WALL PROFILE AT A SLIGHT ANGLE (AS SHOWN). CHOOSE RIGHT OR LEFT ORIENTATION.