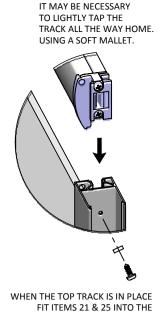

QTY

FIT ITEMS 21 & 25 INTO THE TOP HOLES (WHERE SHOWN) TO LOCK THE TRACK IN PLACE.

TRAY. MAKE SURE IT IS TRUE WITH A SPIRIT LEVEL, THEN MARK THROUGH THE FIXING HOLES WITH A PENCIL. REMOVE PROFILE THEN DRILL AND PLUG THE WALL (ITEM 26). NOW FIX THE WALL PROFILE IN PLACE USING ITEMS 24, 27\* & 28\*