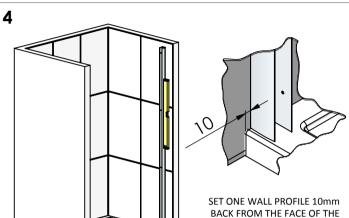

QTY







FIT ITEMS 21 & 25 INTO THE TOP HOLES (WHERE SHOWN) TO LOCK THE TRACK IN PLACE.





TRAY. MAKE SURE IT IS TRUE WITH A SPIRIT LEVEL, THEN MARK THROUGH THE FIXING HOLES WITH A PENCIL. REMOVE PROFILE THEN DRILL AND PLUG THE WALL (ITEM 26). NOW FIX THE WALL PROFILE IN PLACE USING ITEMS 24, 27\* & 28\*

\* IF YOU HAVE THE OPTIONAL SCREW COVER PROFILES (ITEM 7) DO NOT USE ITEMS 27 & 28. \*\* IF INSTALLING WITH A SIDE PANEL PLEASE REFER TO THE SIDE PANEL INSTRUCTION WITHIN SIDE PANEL BOX.

5

FIT THE OPPOSITE WALL PROFILE ONTO THE END OF THE FRAME AND THEN SLIDE THE ASSEMBLY INTO THE FIXED WALL PROFILE AT A SLIGHT ANGLE (AS SHOWN). CHOOSE RIGHT OR LEFT ORIENTATION.

POST UNTIL FLUSH WITH THE VERTICAL

PROFILES. (MAGNET TO INSIDE).

SWING THE ENCLOSURE INTO THE ALCOVE MAKING SURE THE BOTTOM TRACK IS NOW PARALLEL WITH THE FRONT EDGE OF THE TRAY. NOW SLIDE THE OPPOSITE WALL PROFI