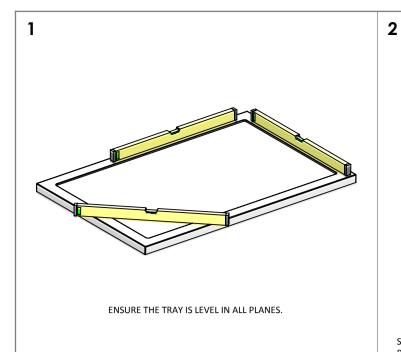

QTY







FIT ITEMS 21 & 25 INTO THE TOP HOLES (WHERE SHOWN) TO LOCK THE TRACK IN PLACE.





TRAY. MAKE SURE IT IS TRUE WITH A SPIRIT LEVEL, THEN MARK THROUGH THE FIXING HOLES WITH A PENCIL. REMOVE PROFILE THEN DRILL AND PLUG THE WALL (ITEM 26). NOW FIX THE WALL PROFILE IN PLACE USING ITEMS 24, 27\* & 28\*

\* IF YOU HAVE THE OPTIONAL SCREW COVER PROFILES (ITEM 7) DO NOT USE ITEMS 27 & 28. \*\* IF INSTALLING WITH A SIDE PANEL PLEASE REFER TO THE SIDE PANEL INSTRUCTION WITHIN SIDE PANEL BOX.

5

FIT THE OPPOSITE WALL PROFILE ONTO THE END OF THE FRAME AND THEN SLIDE THE ASSEMBLY INTO THE FIXED WALL PROFILE AT A SLIGHT ANGLE (AS SHOWN). CHOOSE RIGHT OR LEFT ORIENTATION.

POST UNTIL FLUSH WITH THE VERTICAL

PROFILES. (MAGNET TO INSIDE).

SWING THE ENCLOSURE INTO THE ALCOVE MAKING SURE THE BOTTOM