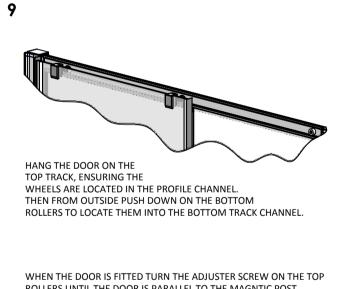

ROLLERS UNTIL THE DOOR IS PARALLEL TO THE MAGNTIC POST.

IF THE ENCLOSURE HAS THE OPTIONAL SCREW COVER PROFILES (ITEM 7) PUSH FIT THEM ONTO THE SCREW COVER PROFILE FIXING CLIPS (ITEM 13)