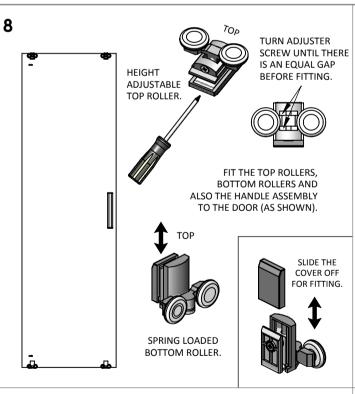

WHEN THE FRAME IS READY TO BE FIXED, DRILL THROUGH THE HOLES IN THE WALL PROFILE WITH A 3mm DRILL. (MAKE SURE YOU ONLY DRILL THROUGH ONE WALL THICKNESS) THEN FIX THE FRAME WITH ITEMS 25, 27\* & 28\*
\* IF YOU HAVE THE OPTIONAL SCREW COVER PROFILE (ITEM 7) DO NOT USE ITEMS 27 & 28, FIT ITEM 13 UNDER THE SCREW.