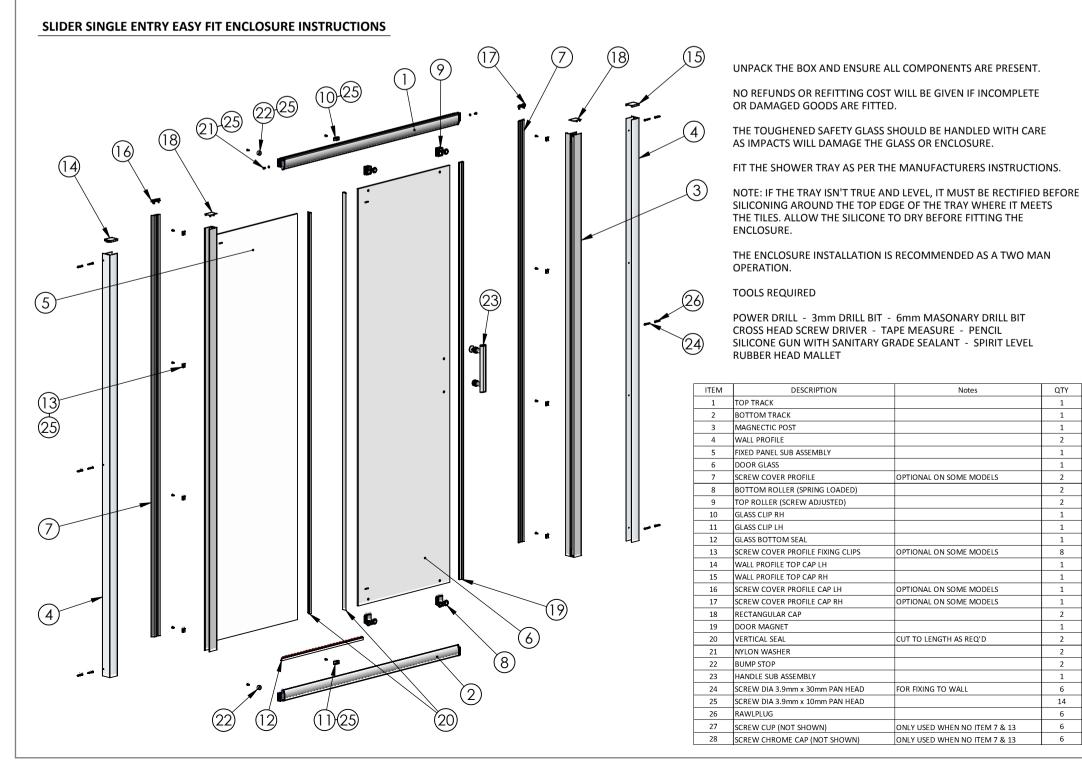

QTY

FIT ITEMS 21 & 25 INTO THE TOP HOLES (WHERE SHOWN) TO LOCK THE TRACK IN PLACE.

TRAY. MAKE SURE IT IS TRUE WITH A SPIRIT LEVEL, THEN MARK THROUGH THE FIXING HOLES WITH A PENCIL. REMOVE PROFILE THEN DRILL AND PLUG THE WALL (ITEM 26). NOW FIX THE WALL PROFILE IN PLACE USING ITEMS 24, 27\* & 28\*

\* IF YOU HAVE THE OPTIONAL SCREW COVER PROFILES (ITEM 7) DO NOT USE ITEMS 27 & 28. \*\* IF INSTALLING WITH A SIDE PANEL PLEASE REFER TO THE SIDE PANEL INSTRUCTION WITHIN SIDE PANEL BOX.

5

FIT THE OPPOSITE WALL PROFILE ONTO THE END OF THE FRAME AND THEN SLIDE THE ASSEMBLY INTO THE FIXED WALL PROFILE AT A SLIGHT ANGLE (AS SHOWN). CHOOSE RIGHT OR LEFT ORIENTATION.