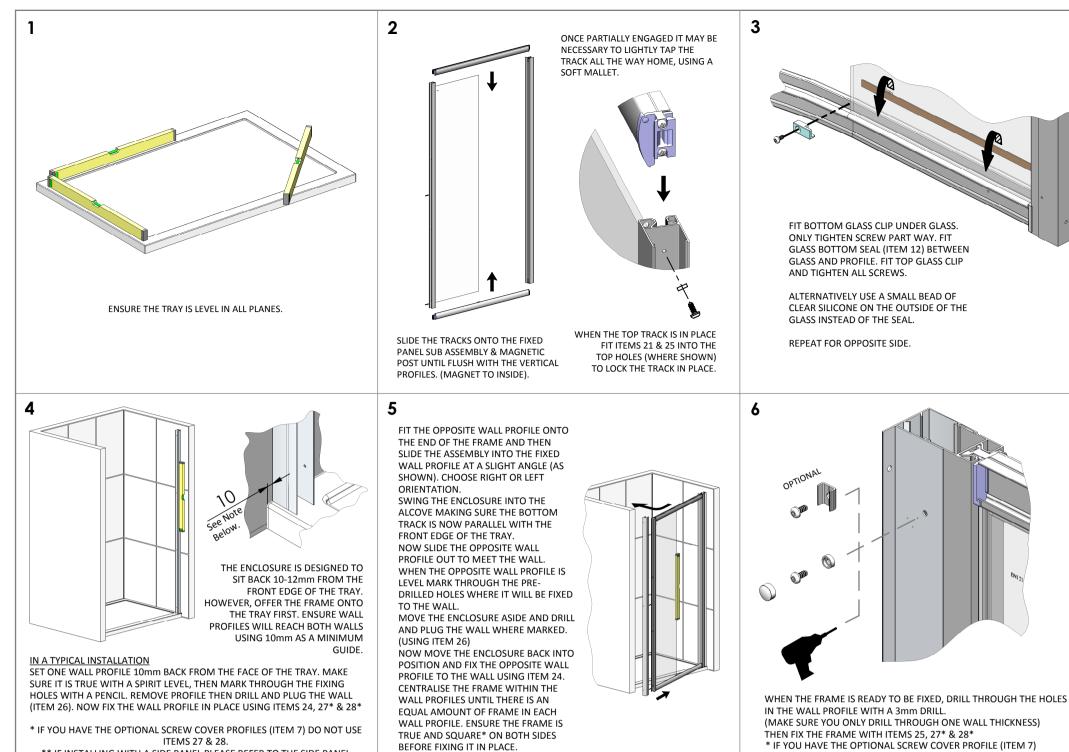

ITEMS 27 & 28. \*\* IF INSTALLING WITH A SIDE PANEL PLEASE REFER TO THE SIDE PANEL INSTRUCTION WITHIN SIDE PANEL BOX.

\*USE SPIRIT LEVEL.

(MAKE SURE YOU ONLY DRILL THROUGH ONE WALL THICKNESS) THEN FIX THE FRAME WITH ITEMS 25, 27\* & 28\* \* IF YOU HAVE THE OPTIONAL SCREW COVER PROFILE (ITEM 7) DO NOT USE ITEMS 27 & 28, FIT ITEM 13 UNDER THE SCREW.