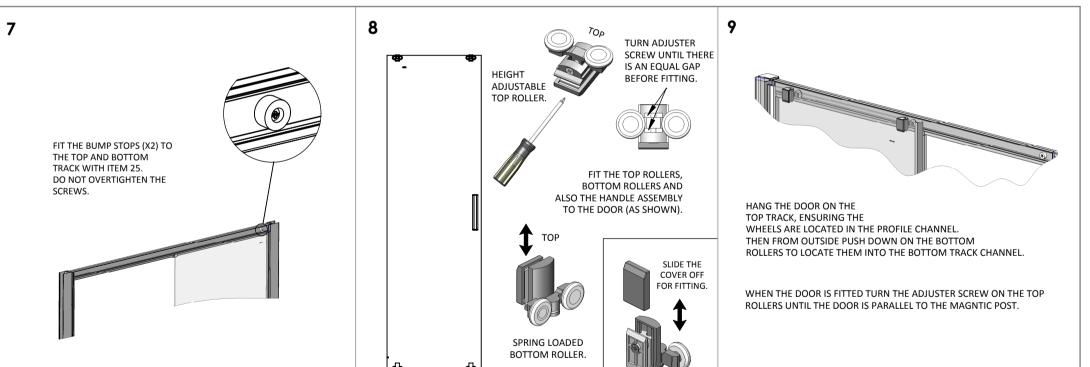

| ITEM | DESCRIPTION                      | Notes                         | QTY |
|------|----------------------------------|-------------------------------|-----|
| 1    | TOP TRACK                        |                               | 1   |
| 2    | BOTTOM TRACK                     |                               | 1   |
| 3    | MAGNECTIC POST                   |                               | 1   |
| 4    | WALL PROFILE                     |                               | 2   |
| 5    | FIXED PANEL SUB ASSEMBLY         |                               | 1   |
| 6    | DOOR GLASS                       |                               | 1   |
| 7    | SCREW COVER PROFILE              | OPTIONAL ON SOME MODELS       | 2   |
| 8    | BOTTOM ROLLER (SPRING LOADED)    |                               | 2   |
| 9    | TOP ROLLER (SCREW ADJUSTED)      |                               | 2   |
| 10   | GLASS CLIP RH                    |                               | 1   |
| 11   | GLASS CLIP LH                    |                               | 1   |
| 12   | GLASS BOTTOM SEAL                |                               | 1   |
| 13   | SCREW COVER PROFILE FIXING CLIPS | OPTIONAL ON SOME MODELS       | 8   |
| 14   | WALL PROFILE TOP CAP LH          |                               | 1   |
| 15   | WALL PROFILE TOP CAP RH          |                               | 1   |
| 16   | SCREW COVER PROFILE CAP LH       | OPTIONAL ON SOME MODELS       | 1   |
| 17   | SCREW COVER PROFILE CAP RH       | OPTIONAL ON SOME MODELS       | 1   |
| 18   | RECTANGULAR CAP                  |                               | 2   |
| 19   | DOOR MAGNET                      |                               | 1   |
| 20   | VERTICAL SEAL                    | CUT TO LENGTH AS REQ'D        | 2   |
| 21   | NYLON WASHER                     |                               | 2   |
| 22   | BUMP STOP                        |                               | 2   |
| 23   | HANDLE SUB ASSEMBLY              |                               | 1   |
| 24   | SCREW DIA 3.9mm x 30mm PAN HEAD  | FOR FIXING TO WALL            | 6   |
| 25   | SCREW DIA 3.9mm x 10mm PAN HEAD  |                               | 14  |
| 26   | RAWLPLUG                         |                               | 6   |
| 27   | SCREW CUP (NOT SHOWN)            | ONLY USED WHEN NO ITEM 7 & 13 | 6   |
| 28   | SCREW CHROME CAP (NOT SHOWN)     | ONLY USED WHEN NO ITEM 7 & 13 | 6   |