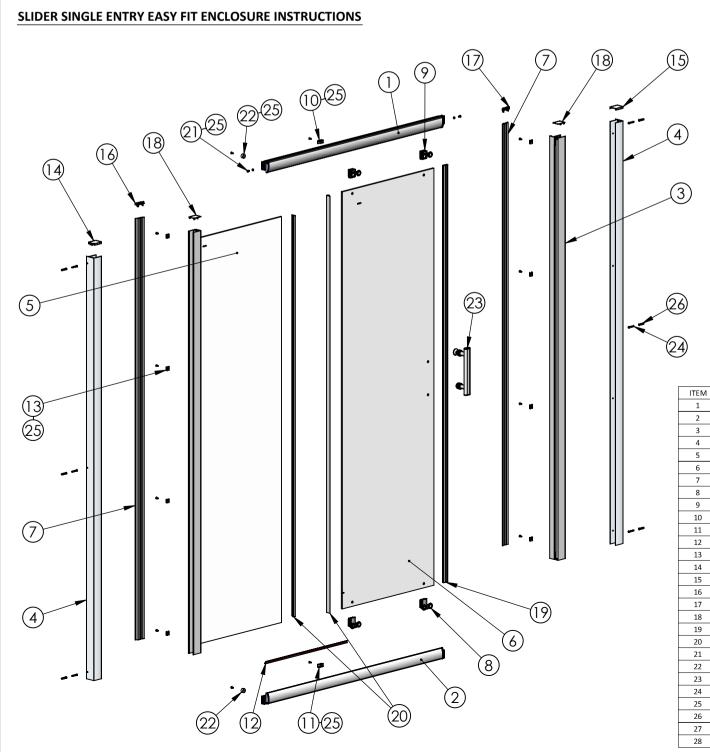

| ITEM | DESCRIPTION                      | Notes                         | QTY |
|------|----------------------------------|-------------------------------|-----|
| 1    | TOP TRACK                        |                               | 1   |
| 2    | BOTTOM TRACK                     |                               | 1   |
| 3    | MAGNECTIC POST                   |                               | 1   |
| 4    | WALL PROFILE                     |                               | 2   |
| 5    | FIXED PANEL SUB ASSEMBLY         |                               | 1   |
| 6    | DOOR GLASS                       |                               | 1   |
| 7    | SCREW COVER PROFILE              | OPTIONAL ON SOME MODELS       | 2   |
| 8    | BOTTOM ROLLER (SPRING LOADED)    |                               | 2   |
| 9    | TOP ROLLER (SCREW ADJUSTED)      |                               | 2   |
| 10   | GLASS CLIP RH                    |                               | 1   |
| 11   | GLASS CLIP LH                    |                               | 1   |
| 12   | GLASS BOTTOM SEAL                |                               | 1   |
| 13   | SCREW COVER PROFILE FIXING CLIPS | OPTIONAL ON SOME MODELS       | 8   |
| 14   | WALL PROFILE TOP CAP LH          |                               | 1   |
| 15   | WALL PROFILE TOP CAP RH          |                               | 1   |
| 16   | SCREW COVER PROFILE CAP LH       | OPTIONAL ON SOME MODELS       | 1   |
| 17   | SCREW COVER PROFILE CAP RH       | OPTIONAL ON SOME MODELS       | 1   |
| 18   | RECTANGULAR CAP                  |                               | 2   |
| 19   | DOOR MAGNET                      |                               | 1   |
| 20   | VERTICAL SEAL                    | CUT TO LENGTH AS REQ'D        | 2   |
| 21   | NYLON WASHER                     |                               | 2   |
| 22   | BUMP STOP                        |                               | 2   |
| 23   | HANDLE SUB ASSEMBLY              |                               | 1   |
| 24   | SCREW DIA 3.9mm x 30mm PAN HEAD  | FOR FIXING TO WALL            | 6   |
| 25   | SCREW DIA 3.9mm x 10mm PAN HEAD  |                               | 14  |
| 26   | RAWLPLUG                         |                               | 6   |
| 27   | SCREW CUP (NOT SHOWN)            | ONLY USED WHEN NO ITEM 7 & 13 | 6   |
| 28   | SCREW CHROME CAP (NOT SHOWN)     | ONLY USED WHEN NO ITEM 7 & 13 | 6   |