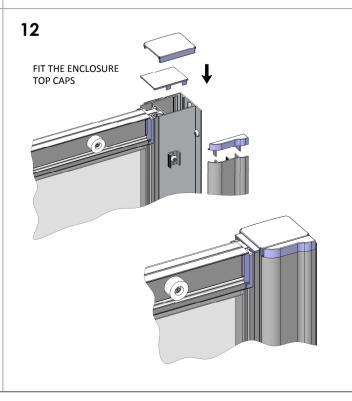

| ITEM | DESCRIPTION                      | Notes                         | QTY |
|------|----------------------------------|-------------------------------|-----|
| 1    | TOP TRACK                        |                               | 1   |
| 2    | BOTTOM TRACK                     |                               | 1   |
| 3    | MAGNECTIC POST                   |                               | 1   |
| 4    | WALL PROFILE                     |                               | 2   |
| 5    | FIXED PANEL SUB ASSEMBLY         |                               | 1   |
| 6    | DOOR GLASS                       |                               | 1   |
| 7    | SCREW COVER PROFILE              | OPTIONAL ON SOME MODELS       | 2   |
| 8    | BOTTOM ROLLER (SPRING LOADED)    |                               | 2   |
| 9    | TOP ROLLER (SCREW ADJUSTED)      |                               | 2   |
| 10   | GLASS CLIP RH                    |                               | 1   |
| 11   | GLASS CLIP LH                    |                               | 1   |
| 12   | GLASS BOTTOM SEAL                |                               | 1   |
| 13   | SCREW COVER PROFILE FIXING CLIPS | OPTIONAL ON SOME MODELS       | 8   |
| 14   | WALL PROFILE TOP CAP LH          |                               | 1   |
| 15   | WALL PROFILE TOP CAP RH          |                               | 1   |
| 16   | SCREW COVER PROFILE CAP LH       | OPTIONAL ON SOME MODELS       | 1   |
| 17   | SCREW COVER PROFILE CAP RH       | OPTIONAL ON SOME MODELS       | 1   |
| 18   | RECTANGULAR CAP                  |                               | 2   |
| 19   | DOOR MAGNET                      |                               | 1   |
| 20   | VERTICAL SEAL                    | CUT TO LENGTH AS REQ'D        | 2   |
| 21   | NYLON WASHER                     |                               | 2   |
| 22   | BUMP STOP                        |                               | 2   |
| 23   | HANDLE SUB ASSEMBLY              |                               | 1   |
| 24   | SCREW DIA 3.9mm x 30mm PAN HEAD  | FOR FIXING TO WALL            | 6   |
| 25   | SCREW DIA 3.9mm x 10mm PAN HEAD  |                               | 14  |
| 26   | RAWLPLUG                         |                               | 6   |
| 27   | SCREW CUP (NOT SHOWN)            | ONLY USED WHEN NO ITEM 7 & 13 | 6   |
| 28   | SCREW CHROME CAP (NOT SHOWN)     | ONLY USED WHEN NO ITEM 7 & 13 | 6   |