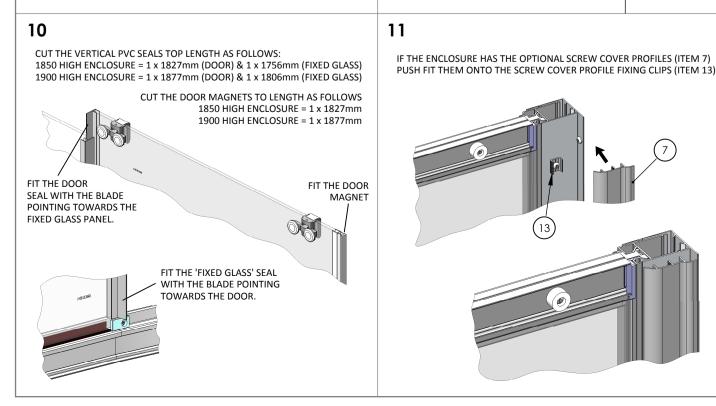

| ITEM | DESCRIPTION                      | Notes                         | QTY |
|------|----------------------------------|-------------------------------|-----|
| 1    | TOP TRACK                        |                               | 1   |
| 2    | BOTTOM TRACK                     |                               | 1   |
| 3    | MAGNECTIC POST                   |                               | 1   |
| 4    | WALL PROFILE                     |                               | 2   |
| 5    | FIXED PANEL SUB ASSEMBLY         |                               | 1   |
| 6    | DOOR GLASS                       |                               | 1   |
| 7    | SCREW COVER PROFILE              | OPTIONAL ON SOME MODELS       | 2   |
| 8    | BOTTOM ROLLER (SPRING LOADED)    |                               | 2   |
| 9    | TOP ROLLER (SCREW ADJUSTED)      |                               | 2   |
| 10   | GLASS CLIP RH                    |                               | 1   |
| 11   | GLASS CLIP LH                    |                               | 1   |
| 12   | GLASS BOTTOM SEAL                |                               | 1   |
| 13   | SCREW COVER PROFILE FIXING CLIPS | OPTIONAL ON SOME MODELS       | 8   |
| 14   | WALL PROFILE TOP CAP LH          |                               | 1   |
| 15   | WALL PROFILE TOP CAP RH          |                               | 1   |
| 16   | SCREW COVER PROFILE CAP LH       | OPTIONAL ON SOME MODELS       | 1   |
| 17   | SCREW COVER PROFILE CAP RH       | OPTIONAL ON SOME MODELS       | 1   |
| 18   | RECTANGULAR CAP                  |                               | 2   |
| 19   | DOOR MAGNET                      |                               | 1   |
| 20   | VERTICAL SEAL                    | CUT TO LENGTH AS REQ'D        | 2   |
| 21   | NYLON WASHER                     |                               | 2   |
| 22   | BUMP STOP                        |                               | 2   |
| 23   | HANDLE SUB ASSEMBLY              |                               | 1   |
| 24   | SCREW DIA 3.9mm x 30mm PAN HEAD  | FOR FIXING TO WALL            | 6   |
| 25   | SCREW DIA 3.9mm x 10mm PAN HEAD  |                               | 14  |
| 26   | RAWLPLUG                         |                               | 6   |
| 27   | SCREW CUP (NOT SHOWN)            | ONLY USED WHEN NO ITEM 7 & 13 | 6   |
| 28   | SCREW CHROME CAP (NOT SHOWN)     | ONLY USED WHEN NO ITEM 7 & 13 | 6   |