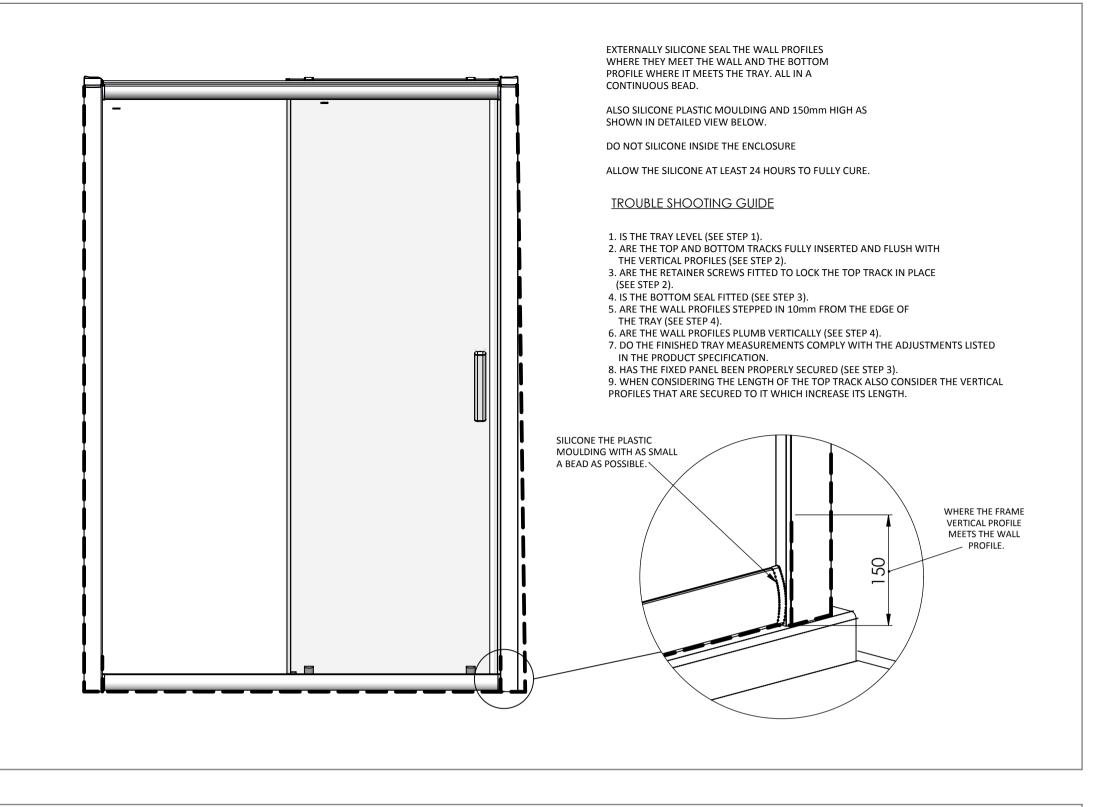

FIT THE SHOWER TRAY AS PER THE MANUFACTURERS INSTRUCTIONS.

NOTE: IF THE TRAY ISN'T TRUE AND LEVEL, IT MUST BE RECTIFIED BEFORE SILICONING AROUND THE TOP EDGE OF THE TRAY WHERE IT MEETS THE TILES. ALLOW THE SILICONE TO DRY BEFORE FITTING THE ENCLOSURE.