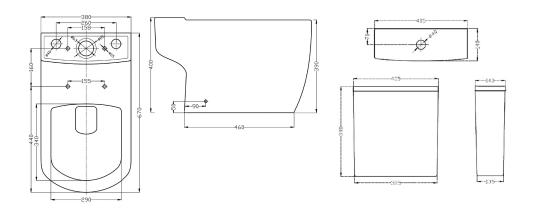

## ADDITIONAL INFORMATION—The cistern & fittings comply with the following standards. (Image shows cistern and pan).

- BS 3402: 1969: Specification for quality of vitreous china sanitary appliances
- BS EN 33 WC pans with close coupled cistern, connecting dimensions
- BS EN 997 WC pans with integral trap.
- Water supply regulations 1999