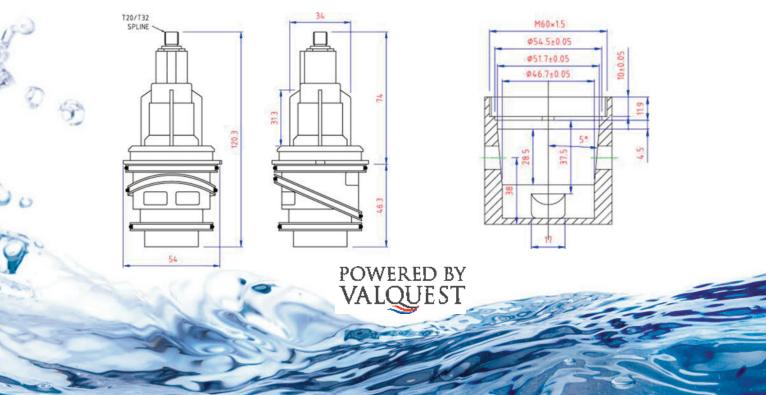

unction. Reversible Patented Technology. Manufactured from a high grade engineered polymer which is extremely resistant to calcium build up. Suitable for use on LP and HP applications. Manufactured from WRAS approved materials. When this cartridge is used in conjunction with our designated shower body, TMV2 compliance will be achieved

## PRODUCT APPLICATION EXAMPLES

Twin & Triple shower valves and products which require Independent control of the water temperature.

#### • TECHNICAL DATA

Max Working Pressure: 10 bar Static Min Working Pressure: 0.1 bar Dynamic Hot Supply Temp: 55°C-65°C Cold Supply Temperature: ≤25°C Max Inlet ratio: 5:1

#### • PATENTS

GB-2399159, EP-1463982, US-6994266, CN1628275

## • TYPICAL APPLICATION EXAMPLES:





## DIMENSIONED DRAWING & HOUSING REQUIREMENT:







#### FLOW RATES



An SC50 Cartridge was placed in a standard body in order to record the above Pressure vs. Flow graph.



# • THERMOSTATIC PROPERTIES

Note: This test was carried out using a standard body. The initial Hot and Cold inlet pressures were 3 bar.

The cold water inlet pressure was dropped by 0.5 bar during this time.

After restoring the cold water pressure to 3 Bar the flow was halved.

After restoring the flow the cold water inlet water was shut off.



A B

С





Ultra Finishing Ltd, Widow Hill Road, Heasandford Industrial Estate, Burnley, Lancashire, BB10 2BQ Tel: +44 (0)1282 436934, Fax: +44 (0)1282 418026, Website: www.ultra-group.co.uk