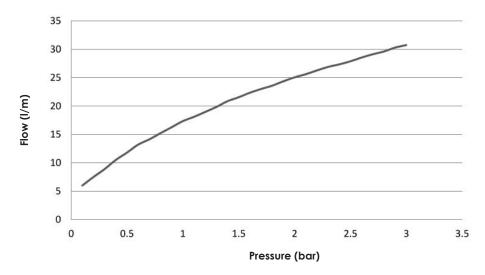

#### FLOW RATES

An SC50 Cartridge was placed in a standard body in order to record the above Pressure vs. Flow graph.