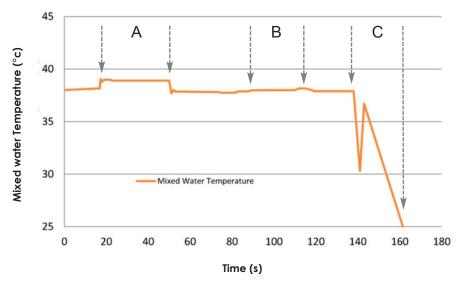

# • THERMOSTATIC PROPERTIES

Note: This test was carried out using a standard body. The initial Hot and Cold inlet pressures were 3 bar.

The cold water inlet pressure was dropped by 0.5 bar during this time.

After restoring the cold water pressure to 3 Bar the flow was halved.

After restoring the flow the cold water inlet water was shut off.

A B

С

Ultra Finishing Ltd, Widow Hill Road, Heasandford Industrial Estate, Burnley, Lancashire, BB10 2BQ Tel: +44 (0)1282 436934, Fax: +44 (0)1282 418026, Website: www.ultra-group.co.uk