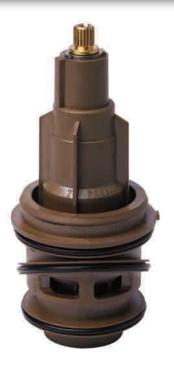

# PRODUCT DESCRIPTION

Easy fit Thermostatic Cartridge for accurate control of water temperature. Built in anti scald function. Reversible Patented Technology. Manufactured from a high grade engineered polymer which is extremely resistant to calcium build up. Suitable for use on LP and HP applications. Manufactured from WRAS approved materials. When this cartridge is used in conjunction with our designated shower body, TMV2 compliance will be achieved