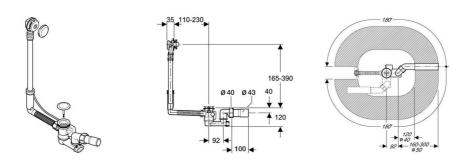

### Geberit bath drain, with ready-to-fit set, PVC adaptor

#### **Characteristics**

- Without contraflow principle
- Bathtub outlet and overflow assembly
- Water seal
- Pop-up operation
- Outlet connection can be rotated as needed
- With 40 mm / 1 1/2" waste adaptor

#### Scope of delivery

- Trap
- Cable actuator
- Overflow
- Outlet bend
- Adaptor
- Fastening materialOutlet cover