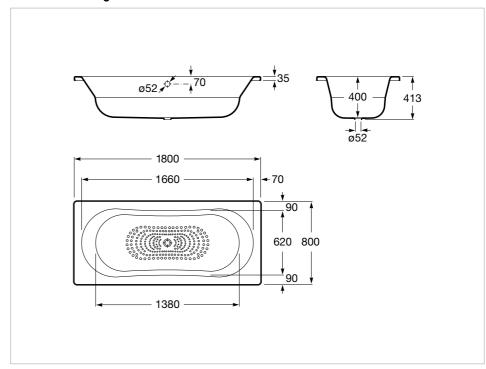

## **Technical drawings**

## Rectangular steel bath with anti-slip base (3.5 mm steel sheet)

Anti-slip type: Added Capacity (people): 1

Installation structure: Naked Installation type: Drop-in Internal height (mm): 400 Internal length (mm): 1660 Internal width (mm): 620

## **Dimensions**

Length: 1800 mm. Width: 800 mm. Height: 400 mm.