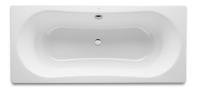

**Duo Plus** Ref. 221670..0

Robustness and style join forces to offer maximum comfort and well-being. This collection has been designed to adapt to any bathroom environment.

## Rectangular steel bath with anti-slip base (3.5 mm steel sheet)

Anti-slip type: Added Capacity (people): 1

Installation structure: Naked Installation type: Drop-in Internal height (mm): 400 Internal length (mm): 1660 Internal width (mm): 620

Material: Steel Shape: Rectangular Sound insulation

Water capacity to overflow (I): 210

## **Dimensions**

Length: 1800 mm. Width: 800 mm. Height: 400 mm.