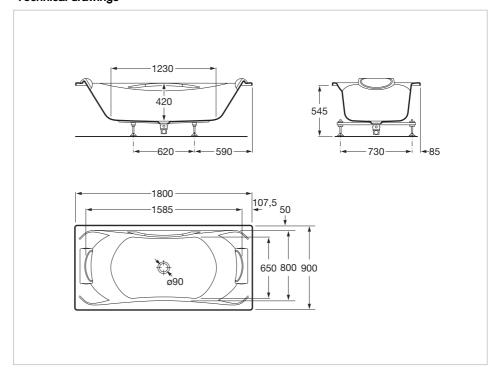

## **Technical drawings**

# Rectangular acrylic bath with grips and waste kit

Capacity (people): 2
Grips included: 1
Headrest(s) included: 2
Installation structure: With feet

Installation type: Drop-in, With front panel

Internal height (mm): 420 Internal length (mm): 1585 Internal width (mm): 630

Material: Acrylic Shape: Rectangular Sound insulation Waste included

Water capacity to overflow (I): 220

Weight (kg): 29

#### **Dimensions**

Length: 1800 mm. Width: 900 mm. Height: 420 mm.