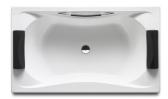

BeCool Ref. 248013..1

This collection opts for a style where the lines and shapes of organic inspiration define a space created to provide maximum comfort in each and every one of its details. Functionalism and intuition at the service of well-being in its most stylish and intelligent form.

# Rectangular acrylic bath with grips and waste kit

Capacity (people): 2
Grips included: 1
Headrest(s) included: 2
Installation structure: With feet

Installation type: Drop-in, With front panel

Internal height (mm): 420 Internal length (mm): 1585 Internal width (mm): 630

Material: Acrylic Shape: Rectangular Sound insulation Waste included

Water capacity to overflow (I): 220

Weight (kg): 29

#### **Dimensions**

Length: 1800 mm. Width: 900 mm. Height: 420 mm.