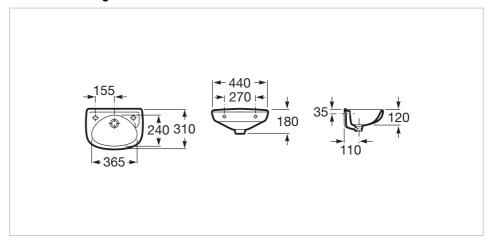

## **Dimensions**

Length: 440 mm. Width: 310 mm. Height: 180 mm.

## **Technical drawings**