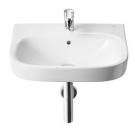

Debba Ref. 325993..U

A collection with a wide range of solutions that, combined with its sober yet current design, make it adaptable to every bathroom space.

## Wall-hung vitreous china basin

Basin capacity (I): 6 Bowl depth (mm): 120 Bowl length (mm): 560 Bowl width (mm): 355 Fixing kit: Included

Installation type: Wall-hung Material: Vitreous china

Taphole configuration: 1 prepunched, 1

## **Dimensions**

Length: 650 mm. Width: 480 mm. Height: 150 mm.