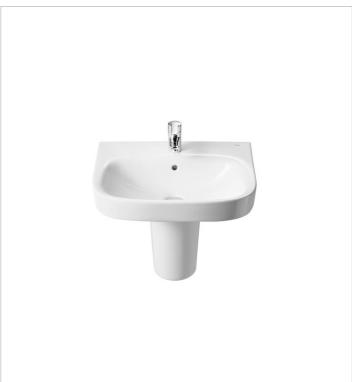

Debba Ref. 325993..U

A collection with a wide range of solutions that, combined with its sober yet current design, make it adaptable to every bathroom space.

## Wall-hung vitreous china basin

Basin capacity (I): 6 Bowl depth (mm): 120 Bowl length (mm): 560 Bowl width (mm): 355 Fixing kit: Included

Installation type: Wall-hung Material: Vitreous china

Taphole configuration: 1 prepunched, 1

## **Dimensions**

Length: 650 mm. Width: 480 mm. Height: 150 mm.

## Compatible with

335990..U Vitreous china full pedestal for basin

Debba Ref. 325993..U