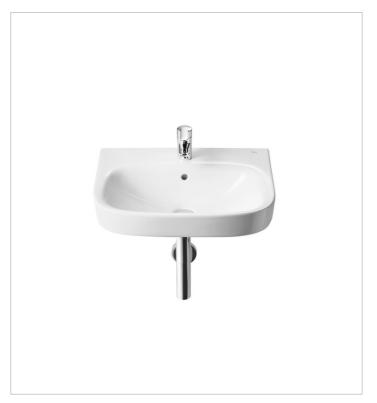

Debba Ref. 325993..U

A collection with a wide range of solutions that, combined with its sober yet current design, make it adaptable to every bathroom space.

## Wall-hung vitreous china basin

Basin capacity (I): 6 Bowl depth (mm): 120 Bowl length (mm): 560 Bowl width (mm): 355 Fixing kit: Included

Installation type: Wall-hung Material: Vitreous china

Taphole configuration: 1 prepunched, 1

## **Dimensions**

Length: 650 mm. Width: 480 mm. Height: 150 mm.