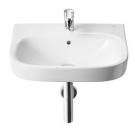

Debba Ref. 325994..U

A collection with a wide range of solutions that, combined with its sober yet current design, make it adaptable to every bathroom space.

# Wall-hung vitreous china basin

Basin capacity (I): 5.5 Bowl depth (mm): 120 Bowl length (mm): 515 Bowl width (mm): 355 Fixing kit: Included

Installation type: Wall-hung Material: Vitreous china

Taphole configuration: 1 prepunched, 1

### **Dimensions**

Length: 600 mm. Width: 480 mm. Height: 150 mm.