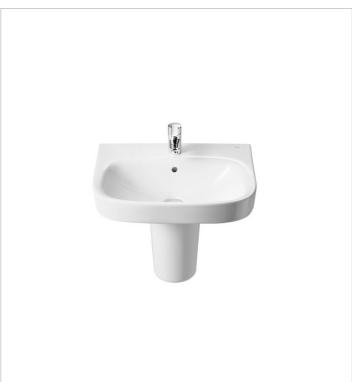

## Compatible with

335990..U Vitreous china full pedestal for basin

Debba Ref. 325994..U