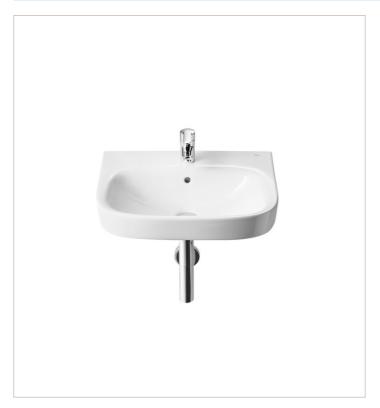

Debba Ref. 325994..U

A collection with a wide range of solutions that, combined with its sober yet current design, make it adaptable to every bathroom space.

# Wall-hung vitreous china basin

Basin capacity (I): 5.5 Bowl depth (mm): 120 Bowl length (mm): 515 Bowl width (mm): 355 Fixing kit: Included

Installation type: Wall-hung Material: Vitreous china

Taphole configuration: 1 prepunched, 1

### **Dimensions**

Length: 600 mm. Width: 480 mm. Height: 150 mm.