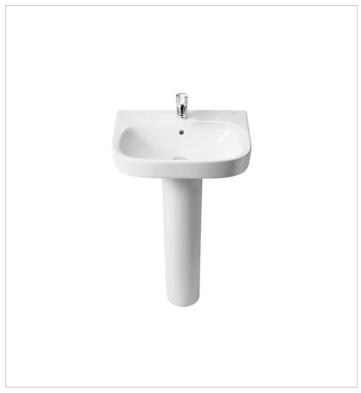

# Wall-hung vitreous china basin

Basin capacity (I): 4 Bowl depth (mm): 120 Bowl length (mm): 470 Bowl width (mm): 300 Fixing kit: Included

Installation type: Wall-hung Material: Vitreous china

Taphole configuration: 1 prepunched, 1

taphole, 1 prepunched

### **Dimensions**

Length: 550 mm. Width: 440 mm. Height: 145 mm.

## Compatible with

335990..U Vitreous china full pedestal for basin

Debba Ref. 325995..U