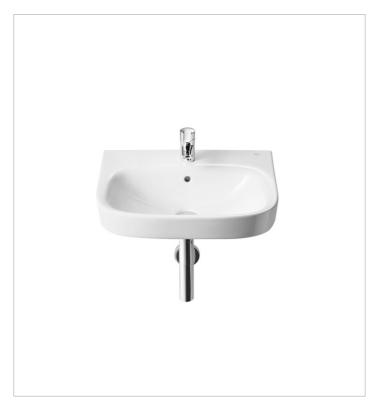

# Wall-hung vitreous china basin

Basin capacity (I): 4 Bowl depth (mm): 120 Bowl length (mm): 470 Bowl width (mm): 300 Fixing kit: Included

Installation type: Wall-hung Material: Vitreous china

Taphole configuration: 1 prepunched, 1

### **Dimensions**

Length: 550 mm. Width: 440 mm. Height: 145 mm.