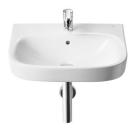

# Wall-hung vitreous china basin

Basin capacity (I): 4 Bowl depth (mm): 120 Bowl length (mm): 470 Bowl width (mm): 300 Fixing kit: Included

Installation type: Wall-hung Material: Vitreous china

Taphole configuration: 1 prepunched, 1

### **Dimensions**

Length: 550 mm. Width: 440 mm. Height: 145 mm.