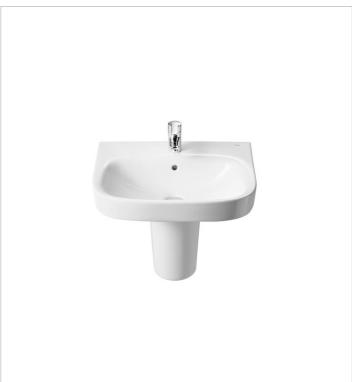

# Wall-hung vitreous china basin

Basin capacity (I): 4 Bowl depth (mm): 120 Bowl length (mm): 470 Bowl width (mm): 300 Fixing kit: Included

Installation type: Wall-hung Material: Vitreous china

Taphole configuration: 1 prepunched, 1

### **Dimensions**

Length: 550 mm. Width: 440 mm. Height: 145 mm.

## Compatible with

335990..U Vitreous china full pedestal for basin

Debba Ref. 325995..U