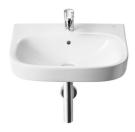

**Debba** Ref. 325996..U

A collection with a wide range of solutions that, combined with its sober yet current design, make it adaptable to every bathroom space.

# Wall-hung vitreous china basin

Basin capacity (I): 3.5 Bowl depth (mm): 120 Bowl length (mm): 430 Bowl width (mm): 280 Fixing kit: Included

Installation type: Wall-hung Material: Vitreous china

Taphole configuration: 1 prepunched, 1

### **Dimensions**

Length: 500 mm. Width: 420 mm. Height: 140 mm.