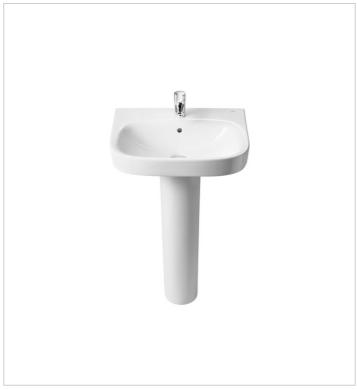

# Wall-hung vitreous china basin

Basin capacity (I): 3.5 Bowl depth (mm): 120 Bowl length (mm): 430 Bowl width (mm): 280 Fixing kit: Included

Installation type: Wall-hung Material: Vitreous china

Taphole configuration: 1 prepunched, 1

taphole, 1 prepunched

### **Dimensions**

Length: 500 mm. Width: 420 mm. Height: 140 mm.

## Compatible with

335990..U Vitreous china full pedestal for basin

Debba Ref. 325996..U