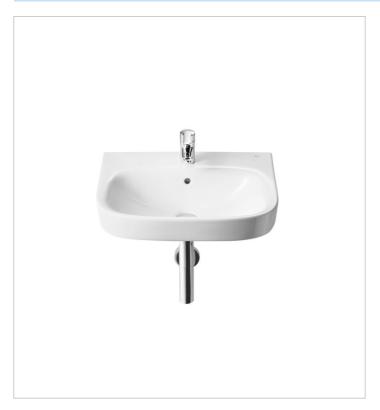

**Debba** Ref. 325996..U

A collection with a wide range of solutions that, combined with its sober yet current design, make it adaptable to every bathroom space.

# Wall-hung vitreous china basin

Basin capacity (I): 3.5 Bowl depth (mm): 120 Bowl length (mm): 430 Bowl width (mm): 280 Fixing kit: Included

Installation type: Wall-hung Material: Vitreous china

Taphole configuration: 1 prepunched, 1

### **Dimensions**

Length: 500 mm. Width: 420 mm. Height: 140 mm.