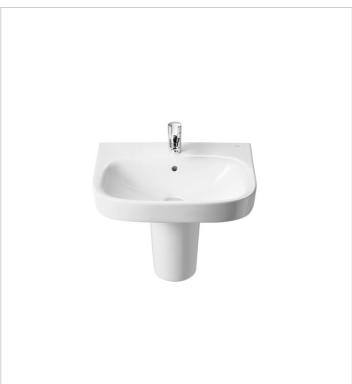

**Debba** Ref. 325996..U

A collection with a wide range of solutions that, combined with its sober yet current design, make it adaptable to every bathroom space.

# Wall-hung vitreous china basin

Basin capacity (I): 3.5 Bowl depth (mm): 120 Bowl length (mm): 430 Bowl width (mm): 280 Fixing kit: Included

Installation type: Wall-hung Material: Vitreous china

Taphole configuration: 1 prepunched, 1

### **Dimensions**

Length: 500 mm. Width: 420 mm. Height: 140 mm.

## Compatible with

335990..U Vitreous china full pedestal for basin

Debba Ref. 325996..U