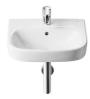

Debba Ref. 325998..U

A collection with a wide range of solutions that, combined with its sober yet current design, make it adaptable to every bathroom space.

## Wall-hung vitreous china basin

Basin capacity (I): 1.3 Bowl depth (mm): 90 Bowl length (mm): 340 Bowl width (mm): 200 Fixing kit: Included

Installation type: Wall-hung Material: Vitreous china

Taphole configuration: 1 taphole in the middle

## **Dimensions**

Length: 400 mm. Width: 320 mm. Height: 105 mm.