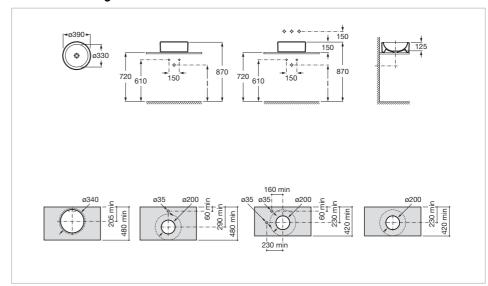

#### **Dimensions**

Length: 390 mm. Width: 390 mm. Height: 150 mm.

## **Technical drawings**