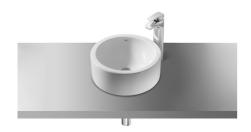

**Terra** Ref. 32722D..0

Simplicity sets the style through pure and simple lines perfectly blended into the environment. An elegant, fresh and versatile collection where the design is the response to the need for comfort, convenience and personality through refined curves.

# Over countertop vitreous china basin

Installation type: Bowl / On countertop

Material: Vitreous china

Shape: Round

Taphole configuration: No tapholes