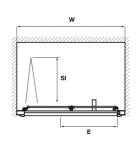

#### Technical

| Code   | Description       | Adjustment | W - Width | E - Entry Width | SI- Swing In |
|--------|-------------------|------------|-----------|-----------------|--------------|
| AQBD7  | 700 Bi-Fold Door  | 640 - 700  | 700       | 470             | 300          |
| AQBD76 | 760 Bi-Fold Door  | 700 - 760  | 760       | 530             | 330          |
| AQBD8  | 800 Bi-Fold Door  | 740 - 800  | 800       | 570             | 350          |
| AQBD9  | 900 Bi-Fold Door  | 840 - 900  | 900       | 670             | 400          |
| AQBD10 | 1000 Bi-Fold Door | 940 - 1000 | 1000      | 770             | 450          |