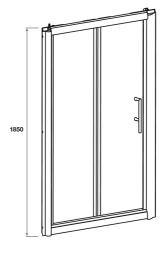

# PACIFIC BI-FOLD SHOWER DOOR

**Barcode** 5055146192633

**Product Code** AQBD76

**Finishes** POLISHED CHROME

**Product Type** SHOWER ENCLOSURE

### ADDITIONAL INFORMATION

- Reversible Bi-fold door opens inwards to save space
- 4mm toughened safety glass
- Can be used in a recess, or with a side panel as an enclosure

| Tray size        | 760mm       |  |
|------------------|-------------|--|
| Adjustment range | 700 - 760mm |  |
| Height           | 1850mm      |  |