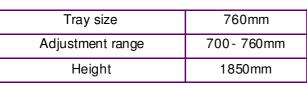

### ADDITIONAL INFORMATION

- Reversible Bi-fold door opens inwards to save space
- 4mm toughened safety glass
- Can be used in a recess, or with a side panel as an enclosure

| Tray size        | 760mm       |  |
|------------------|-------------|--|
| Adjustment range | 700 - 760mm |  |
| Height           | 1850mm      |  |