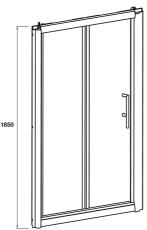

#### **ADDITIONAL INFORMATION**

- Reversible Bi-fold door opens inwards to save space
- 4mm toughened safety glass
- Can be used in a recess, or with a side panel as an enclosure

| Tray size        | 900mm      |  |
|------------------|------------|--|
| Adjustment range | 840- 900mm |  |
| Height           | 1850mm     |  |