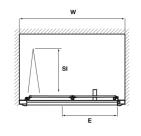

### **CUSTOMER CARE:**

For further information please call 01282 446789 Technical

| Code   | Description       | Adjustment | W - Width | E - Entry Width | SI- Swing In |
|--------|-------------------|------------|-----------|-----------------|--------------|
| AQBD7  | 700 Bi-Fold Door  | 640 - 700  | 700       | 470             | 300          |
| AQBD76 | 760 Bi-Fold Door  | 700 - 760  | 760       | 530             | 330          |
| AQBD8  | 800 Bi-Fold Door  | 740 - 800  | 800       | 570             | 350          |
| AQBD9  | 900 Bi-Fold Door  | 840 - 900  | 900       | 670             | 400          |
| AQBD10 | 1000 Bi-Fold Door | 940 - 1000 | 1000      | 770             | 450          |