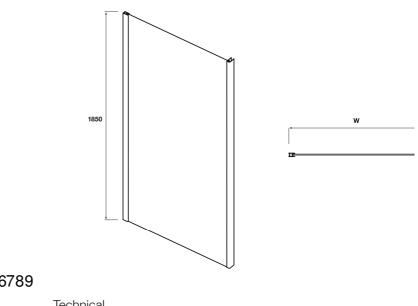

### ADDITIONAL INFORMATION

- Reversible
- Frameless
- 6mm toughened safety glass

| Tray size        | 900mm       |
|------------------|-------------|
| Adjustment range | 860 - 890mm |
| Height           | 1850mm      |