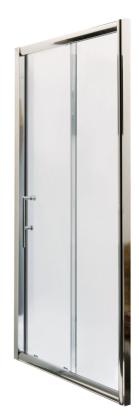

# PACIFIC SLIDING SHOWER DOOR

Barcode5055146192572Product CodeAQSL10FinishesPOLISHED CHROMEProduct TypeSHOWER ENCLOSURE

#### **ADDITIONAL INFORMATION**

- Reversible sliding doors for easy access
- Quick release wheels for easy clean
- 6mm toughened safety glass
- Can be used in a recess, or with a side panel as an enclosure