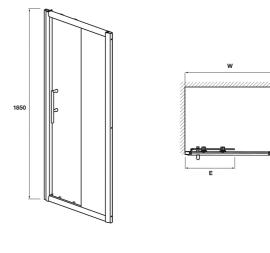

| Size             | 100mm       |  |
|------------------|-------------|--|
| Adjustment range | 940 - 990mm |  |
| Height           | 1850mm      |  |

### CUSTOMER CARE:

For further information please call 01282 446789

| Technical |                    |                   |                  |                        |  |
|-----------|--------------------|-------------------|------------------|------------------------|--|
| Code      | <b>Description</b> | <b>Adjustment</b> | <b>W - Width</b> | <b>E - Entry Width</b> |  |
| AQSL10    | 1000 Slidina Door  | 940 - 990         | 1000             | 370                    |  |