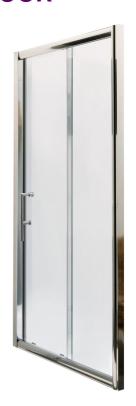

## PACIFIC SLIDING SHOWER DOOR

**Barcode** 5055146192589

Product Code AQSL11

Finishes POLISHED CHROME

Product Type SHOWER ENCLOSURE

### ADDITIONAL INFORMATION

- Reversible sliding door for easy access
- Quick release wheels for easy clean
- 6mm toughened safety glass
- Can be used in a recess, or with a side panel as an enclosure

| Size             | 1100mm        |
|------------------|---------------|
| Adjustment range | 1040 - 1090mm |
| Height           | 1850mm        |