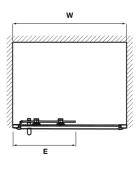

### ADDITIONAL INFORMATION

- Reversible sliding door for easy access
- Quick release wheels for easy clean
- 6mm toughened safety glass
- Can be used in a recess, or with a side panel as an enclosure

| Size             | 1100mm        |
|------------------|---------------|
| Adjustment range | 1040 - 1090mm |
| Height           | 1850mm        |