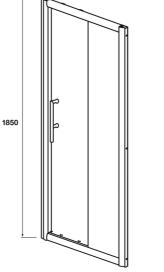

### ADDITIONAL INFORMATION

- Reversible sliding door for easy access
- Quick release wheels for easy clean
- 6mm toughened safety glass
- Can be used in a recess, or with a side panel as an enclosure

| Size             | 1100mm        |
|------------------|---------------|
| Adjustment range | 1040 - 1090mm |
| Height           | 1850mm        |