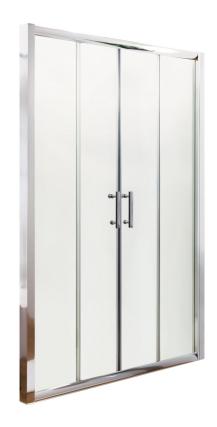

## PACIFIC DOUBLE SLIDING

**Barcode** 5055369001163

Product Code AQSLD14

Finishes POLISHED CHROME

Product Type SHOWER ENCLOSURE

### **ADDITIONAL INFORMATION**

- Reversible sliding doors for easy access
- Quick release wheels for easy clean
- 6mm toughened safety glass
- Can be used in a recess, or with a side panel as an enclosure