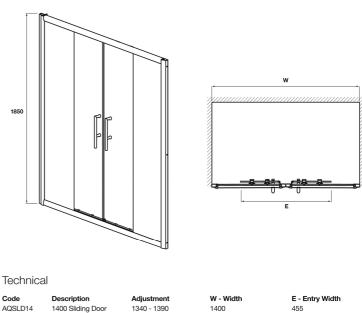

## PACIFIC DOUBLE SLIDING

**Barcode** 5055369001163

Product Code AQSLD14

Finishes POLISHED CHROME

Product Type SHOWER ENCLOSURE

| Tray size        | 1400mm        |
|------------------|---------------|
| Adjustment range | 1340 - 1390mm |
| Height           | 1850mm        |