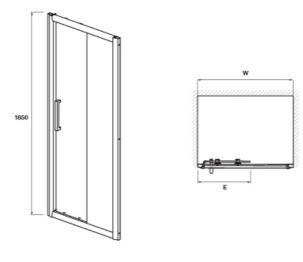

## PACIFIC SLIDING SHOWER DOOR

**Barcode** 5055369005567

Product Code AQSL14

Finishes POLISHED CHROME

Product Type SHOWER ENCLOSURE

### **ADDITIONAL INFORMATION**

- Reversible sliding door for easy access
- Quick release wheels for easy clean
- 6mm toughened safety glass
- Can be used in a recess, or with a side panel as an enclosure

### Technical

| Code   | Description       | Adjustment  | W - Width | E - Entry Width |
|--------|-------------------|-------------|-----------|-----------------|
| AQSL10 | 1000 Sliding Door | 940 - 990   | 1000      | 370             |
| AQSL11 | 1100 Sliding Door | 1040 - 1090 | 1100      | 420             |
| AQSL12 | 1200 Sliding Door | 1140 - 1190 | 1200      | 470             |
| AQSL14 | 1400 Sliding Door | 1340 - 1390 | 1400      | 570             |
| AQSL16 | 1600 Sliding Door | 1540 - 1590 | 1600      | 670             |
| AQSL17 | 1700 Sliding Door | 1640 - 1690 | 1700      | 720             |