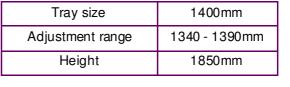

### Technical

| Code   | Description       | Adjustment  | W - Width | E - Entry Width |
|--------|-------------------|-------------|-----------|-----------------|
| AQSL10 | 1000 Sliding Door | 940 - 990   | 1000      | 370             |
| AQSL11 | 1100 Sliding Door | 1040 - 1090 | 1100      | 420             |
| AQSL12 | 1200 Sliding Door | 1140 - 1190 | 1200      | 470             |
| AQSL14 | 1400 Sliding Door | 1340 - 1390 | 1400      | 570             |
| AQSL16 | 1600 Sliding Door | 1540 - 1590 | 1600      | 670             |
| AQSL17 | 1700 Sliding Door | 1640 - 1690 | 1700      | 720             |