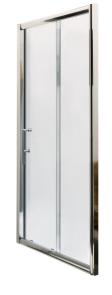

## PACIFIC SLIDING SHOWER DOOR

**Barcode** 5055369005567

Product Code AQSL14

Finishes POLISHED CHROME

Product Type SHOWER ENCLOSURE

### **ADDITIONAL INFORMATION**

- Reversible sliding door for easy access
- Quick release wheels for easy clean
- 6mm toughened safety glass
- Can be used in a recess, or with a side panel as an enclosure