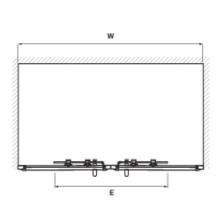

#### Technical

| Code    | Description       | Adjustment  | W - Width | E - Entry Width |
|---------|-------------------|-------------|-----------|-----------------|
| AQSLD14 | 1400 Sliding Door | 1340 - 1390 | 1400      | 455             |
| AQSLD16 | 1600 Sliding Door | 1540 - 1590 | 1600      | 554             |
| AQSLD17 | 1700 Sliding Door | 1640 - 1690 | 1700      | 604             |