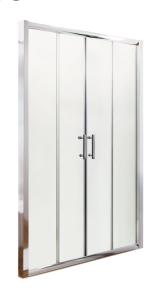

# PACIFIC DOUBLE SLIDING SHOWER DOOR

**Barcode** 5055369004324

Product Code AQSLD17

Finishes POLISHED CHROME

Product Type SHOWER ENCLOSURE

### **ADDITIONAL INFORMATION**

- Reversible sliding doors for easy access
- Quick release wheels for easy clean
- 6mm toughened safety glass
- Can be used in a recess, or with a side panel as an enclosure