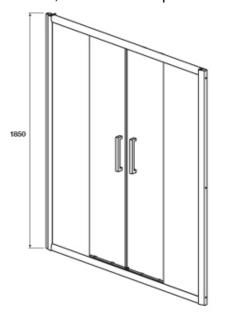

## **TECHNICAL DATASHEET**



# PACIFIC DOUBLE SLIDING SHOWER DOOR

**Barcode** 5055369004324

Product Code AQSLD17

Finishes POLISHED CHROME

Product Type SHOWER ENCLOSURE

## **Guarantee & Aftercare**

During installation extra care must be taken to avoid damaging the fittings. We provide a Lifetime guarantee against faulty workmanship or materials (excluding serviceable parts), providing they have been installed, cared for and used in accordance with our instructions.



1600mm

1540 - 1590mm

1850mm

### **ADDITIONAL INFORMATION**

- Reversible sliding doors for easy access
- Quick release wheels for easy clean
- 6mm toughened safety glass
- Can be used in a recess, or with a side panel as an enclosure





Tray size

Adjustment range

Height

#### Technical

| Code    | Description       | Adjustment  | W - Width | E - Entry Width |
|---------|-------------------|-------------|-----------|-----------------|
| AQSLD14 | 1400 Sliding Door | 1340 - 1390 | 1400      | 455             |
| AQSLD16 | 1600 Sliding Door | 1540 - 1590 | 1600      | 554             |
| AQSLD17 | 1700 Sliding Door | 1640 - 1690 | 1700      | 604             |

**CUSTOMER CARE:** For further information please call 01282 446789