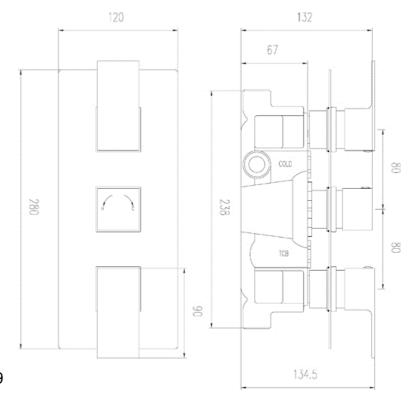

## **Art Triple Concealed Thermostatic Shower Valve**

Barcode 5055146198857

Product Code ART3211

Finishes Chrome

Product Type Thermostatic Shower Valve

Water Pressure LP1 - 0.1 bar pressure minimum

**Standards** VQ21 BC947/1211, BC1119/1212

- Can be fitted vertically or horizontally
- TMV2 & TMV3 Approved

| Bar | Flow I/min |
|-----|------------|
| 0.1 | 5.5        |
| 0.5 | 14         |
| 1   | 20         |
| 2   | 29         |
| 3   | 44         |