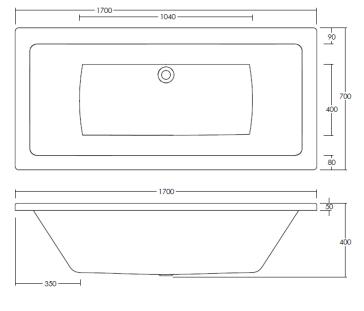

## ADDITIONAL INFORMATION – The bath complies with the following standards.

Bath Dimension (L) 1700 x (W) 700 x (D) 400
Max height fitted 560mm
Trim Height 50mm
95mm Wide Tap Deck
15mm Encapsulated Baseboard
Waste Diameter 52mm
Overflow Diameter 44mm
Weight Empty 25kg
Supplied with 500mm steel leg set