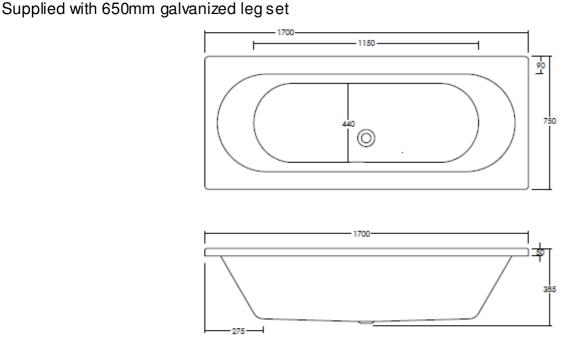

## **ROUND DOUBLE ENDED BATH 1700 x 750mm**

**Barcode** 5055369060894

Product Code BDE010

Finishes WHITE 4mm SANI-GRADE LUCITE CAST ACRYLIC

Product Type BATH

**Displaced Capacity** 110 Litres (Bath capacity to overflow less 70 litres)

## ADDITIONAL INFORMATION

Bath Dimensions (L) 1700 x (W) 750 x (D) 385mm
Max height fitted 600mm
Trim height 50mm
100mm Wide Tap Deck
16mm Chipboard Reinforced & Encapsulated Base
Waste diameter 52mm,
Overflow diameter 45mm
Weight empty 29 kg