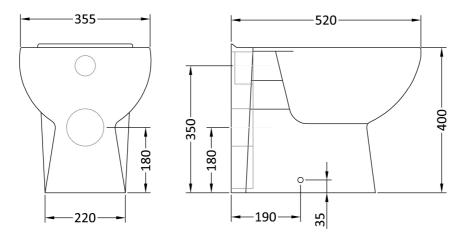

## **STANDARD TOILET PAN**

Barcode5055369003730Product CodeBTW002FinishesWHITE CERAMICProduct TypeAccessories