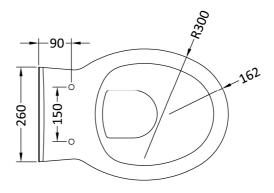

## **STANDARD TOILET PAN**

Barcode5055369003730Product CodeBTW002FinishesWHITE CERAMICProduct TypeAccessories