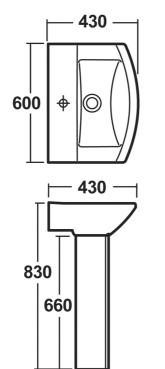

## **ASSELBY PEDESTAL**

Barcode 5060272822811

Product Code NCA203

Finishes WHITE

Product Type CERAMIC

# ADDITIONAL INFORMATION—The pedestal complies with the following standards. (Image shows basin & pedestal). Mono basin mixer not supplied.

- BS 3402: 1969: Specification for quality of vitreous china sanitary appliances
- BS EN 31 Pedestal wash basins
- BS 1188:1974: Ceramic wash basins and pedestals
- Water supply regulations 1999