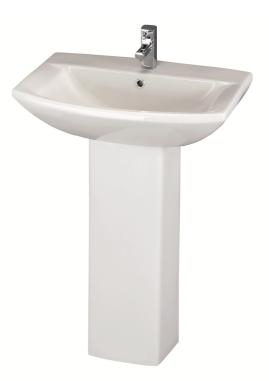

# ADDITIONAL INFORMATION—The pedestal complies with the following standards. (Image shows basin & pedestal). Mono basin mixer not supplied.

- BS 3402: 1969: Specification for quality of vitreous china sanitary appliances
- BS EN 31 Pedestal wash basins
- BS 1188:1974: Ceramic wash basins and pedestals
- Water supply regulations 1999