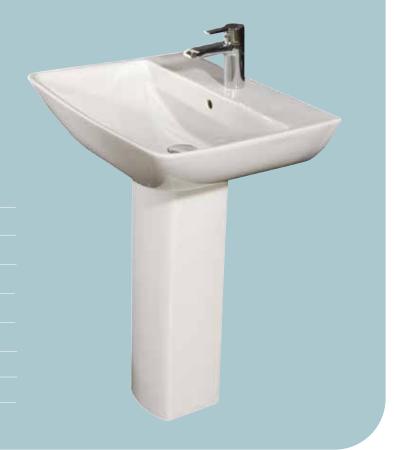

Jasmin 60cm Basin and Full Pedestal EC5003 & EC5004

| SIZE      | 600 x 430mm                        |
|-----------|------------------------------------|
| TAP HOLE  | Single tap hole                    |
| OVER FLOW |                                    |
| MATERIAL  | Vitreous China                     |
| WEIGHT    | 29.50 kg                           |
| COLOURS   | Alpine White                       |
|           | Fisher fittings supplied for basin |