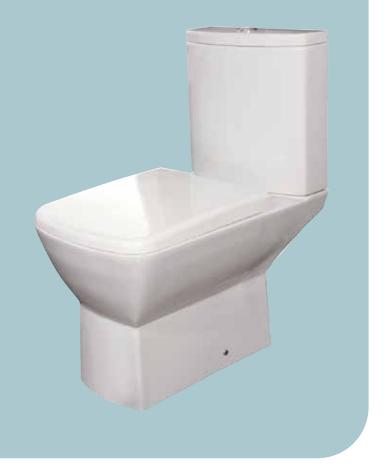

Jasmin Close Coupled WC Pan, Cistern & Seat EC5007, EC5008 & EC5010

### **SPECIFICATION**

| SIZE            | 650 x 360mm               |
|-----------------|---------------------------|
| TRAP            | P Trap                    |
| SOFT CLOSE SEAT | With quick release hinges |
| CISTERN         | Dual Flush 3/6 litres     |
| APPROVALS       | WRAS 1106050              |
| MATERIAL        | Vitreous china            |
| WEIGHT          | 47.00 kg                  |
| COLOURS         | Alpine White              |
|                 | Pan fittings supplied     |