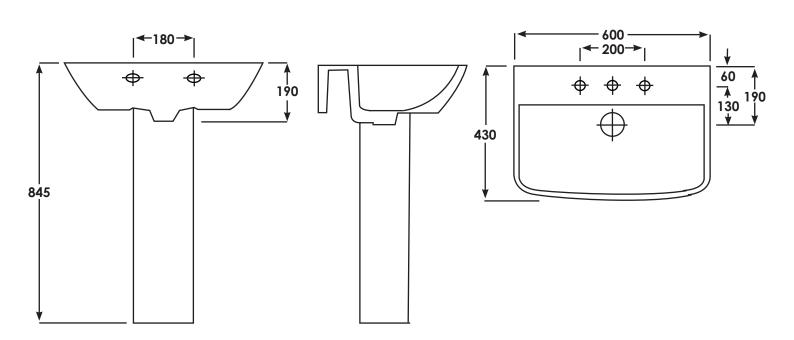

Jasmin 60cm Basin and Full Pedestal EC5003 & EC5004

| SIZE      | 600 x 430mm                        |
|-----------|------------------------------------|
| TAP HOLE  | Single tap hole                    |
| OVER FLOW |                                    |
| MATERIAL  | Vitreous China                     |
| WEIGHT    | 29.50 kg                           |
| COLOURS   | Alpine White                       |
|           | Fisher fittings supplied for basin |

Dimensions: All measurements are in millimeters and are subject to normal manufacturing variations.

Note: Due to a continuing development programme to improve design and performance, the manufacturer reserves all rights to vary specifications without prior informations. Please note accessories are for photographic use only.