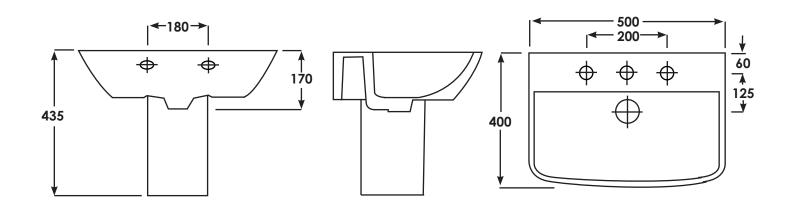

Jasmin 50cm Basin and Pedestal EC5001 & EC5002

| 00 x 400mm                       |
|----------------------------------|
| ingle tap hole                   |
|                                  |
| itreous China                    |
| 5.50 kg                          |
| lpine White                      |
| sher fittings supplied for basin |
|                                  |

Dimensions: All measurements are in millimeters and are subject to normal manufacturing variations.

Note: Due to a continuing development programme to improve design and performance, the manufacturer reserves all rights to vary specifications without prior informations. Please note accessories are for photographic use only.