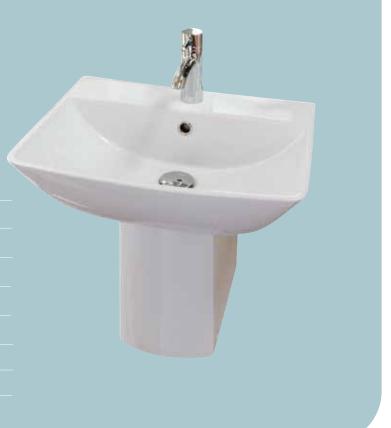

Jasmin 50cm Basin and Pedestal EC5001 & EC5002

| 00 x 400mm                       |
|----------------------------------|
| ingle tap hole                   |
|                                  |
| itreous China                    |
| 5.50 kg                          |
| lpine White                      |
| sher fittings supplied for basin |
|                                  |