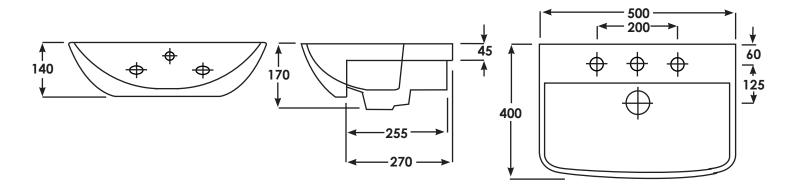

Jasmin 50cm Semi-Recessed Basin EC5006

| SIZE      | 500 x 400mm          |
|-----------|----------------------|
| TAP HOLE  | Single tap hole      |
| OVER FLOW |                      |
| MATERIAL  | Vitreous China       |
| WEIGHT    | 14.00 kg             |
| COLOURS   | Alpine White         |
|           | Secure with silicone |