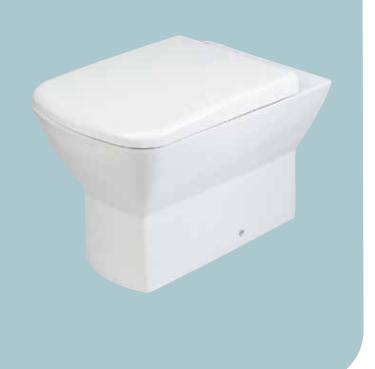

Jasmin Back-To-Wall WC Pan & Seat EC5009 & EC5010

| SIZE            | 540 x 360mm               |
|-----------------|---------------------------|
| TRAP            | P Trap                    |
| SOFT CLOSE SEAT | With quick release hinges |
| CISTERN         | Dual Flush 3/6 litres     |
| APPROVALS       | WRAS 1106051              |
| MATERIAL        | Vitreous china            |
| WEIGHT          | 29.50 kg                  |
| COLOURS         | AlpineWhite               |
|                 | Pan fittings supplied     |