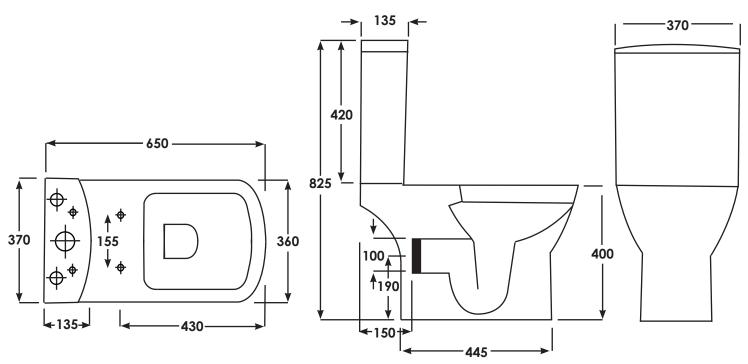

Jasmin Close Coupled WC Pan, Cistern & Seat EC5007, EC5008 & EC5010

### **SPECIFICATION**

| SIZE            | 650 x 360mm               |
|-----------------|---------------------------|
| TRAP            | P Trap                    |
| SOFT CLOSE SEAT | With quick release hinges |
| CISTERN         | Dual Flush 3/6 litres     |
| APPROVALS       | WRAS 1106050              |
| MATERIAL        | Vitreous china            |
| WEIGHT          | 47.00 kg                  |
| COLOURS         | Alpine White              |
|                 | Pan fittings supplied     |