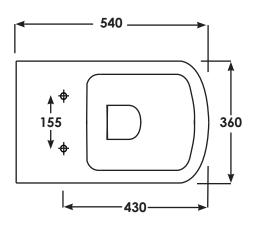

Jasmin Back-To-Wall WC Pan & Seat EC5009 & EC5010

| SIZE            | 540 x 360mm               |
|-----------------|---------------------------|
| TRAP            | P Trap                    |
| SOFT CLOSE SEAT | With quick release hinges |
| CISTERN         | Dual Flush 3/6 litres     |
| APPROVALS       | WRAS 1106051              |
| MATERIAL        | Vitreous china            |
| WEIGHT          | 29.50 kg                  |
| COLOURS         | AlpineWhite               |
|                 | Pan fittings supplied     |