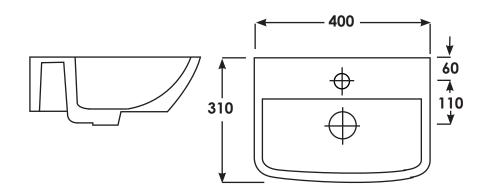

Jasmin 40cm Wall hung Basin FC5005

| SIZE      | 400 x 310mm                        |
|-----------|------------------------------------|
| TAP HOLE  | Single tap hole                    |
| OVER FLOW | Over flow built in                 |
| MATERIAL  | Vitreous China                     |
| WEIGHT    | 8.80 kg                            |
| COLOURS   | Alpine White                       |
|           | Fisher fittings supplied for basin |