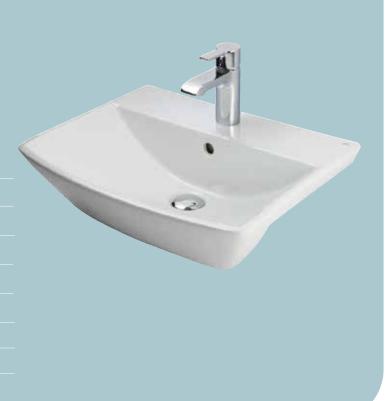

Jasmin 50cm Semi-Recessed Basin EC5006

| SIZE      | 500 x 400mm          |
|-----------|----------------------|
| TAP HOLE  | Single tap hole      |
| OVER FLOW |                      |
| MATERIAL  | Vitreous China       |
| WEIGHT    | 14.00 kg             |
| COLOURS   | Alpine White         |
|           | Secure with silicone |