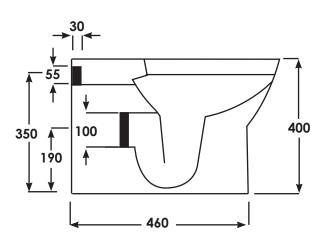

Jasmin Close Coupled WC Pan, Cistern & Seat EC5007, EC5008 & EC5010

### **SPECIFICATION**

| SIZE            | 650 x 360mm               |
|-----------------|---------------------------|
| TRAP            | P Trap                    |
| SOFT CLOSE SEAT | With quick release hinges |
| CISTERN         | Dual Flush 3/6 litres     |
| APPROVALS       | WRAS 1106050              |
| MATERIAL        | Vitreous china            |
| WEIGHT          | 47.00 kg                  |
| COLOURS         | Alpine White              |
|                 | Pan fittings supplied     |