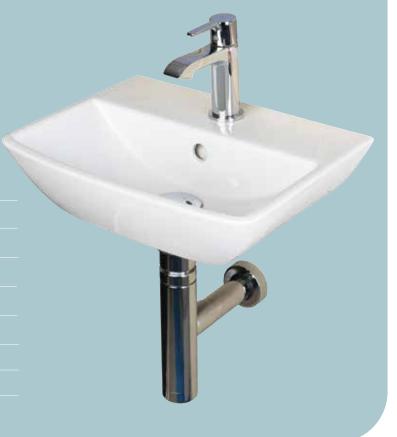

Jasmin 40cm Wall hung Basin FC5005

| SIZE      | 400 x 310mm                        |
|-----------|------------------------------------|
| TAP HOLE  | Single tap hole                    |
| OVER FLOW | Over flow built in                 |
| MATERIAL  | Vitreous China                     |
| WEIGHT    | 8.80 kg                            |
| COLOURS   | Alpine White                       |
|           | Fisher fittings supplied for basin |