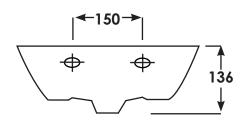

Jasmin 40cm Wall hung Basin FC5005

| SIZE      | 400 x 310mm                        |
|-----------|------------------------------------|
| TAP HOLE  | Single tap hole                    |
| OVER FLOW | Over flow built in                 |
| MATERIAL  | Vitreous China                     |
| WEIGHT    | 8.80 kg                            |
| COLOURS   | Alpine White                       |
|           | Fisher fittings supplied for basin |