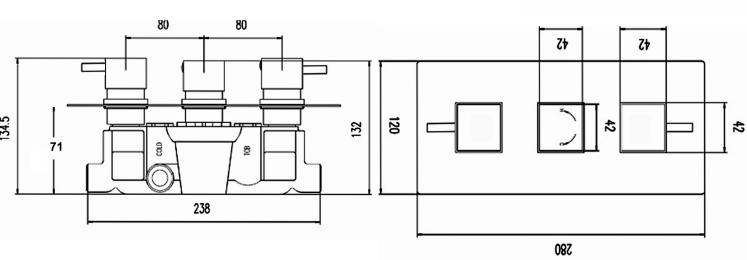

## Square Handled Triple Thermostatic Shower Valve With Diverter

| Product Code   | ED003S                            |
|----------------|-----------------------------------|
| Finishes       | Chrome                            |
| Product Type   | Thermostatic Shower Valve         |
| Water Pressure | 0.5 bar pressure minimum          |
| Standards      | BC254/0207, EN200 and/or WRc/NSF  |
| Requirement    | Suitable for all plumbing systems |
|                |                                   |