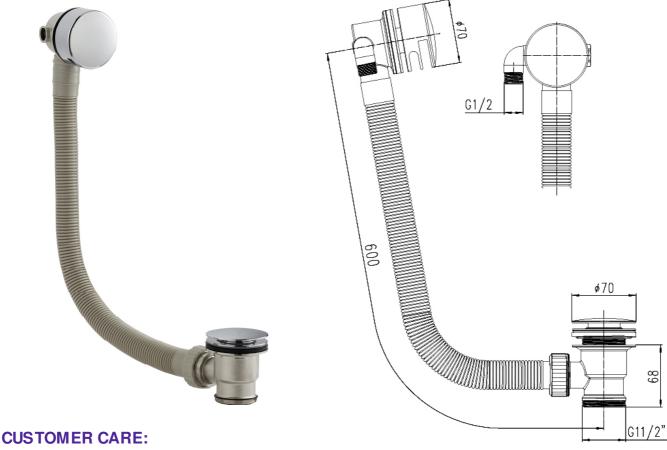

## **ROUND SLIMLINE FREEFLOW BATH FILLER**

**Barcode** 5055369030378

Product Code E316

Finishes Chrome

Product Type FREEFLOW BATH FILLER & OVERFLOW

Standards Manufactured in accordance with EN200

Requirement Suitable for all plumbing systems. Suitable for baths up to

18mm thick