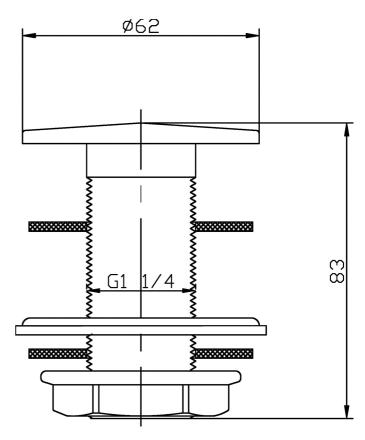

## **UNSLOTTED FLIP TOP BASIN WASTE**

**Barcode** 5055146166726

Product Code ER02

**Finishes** Chrome

Product Type BASIN WASTE

Standards Manufactured in accordance with BS EN 274-1: 2002

**Requirement** Suitable for all plumbing systems