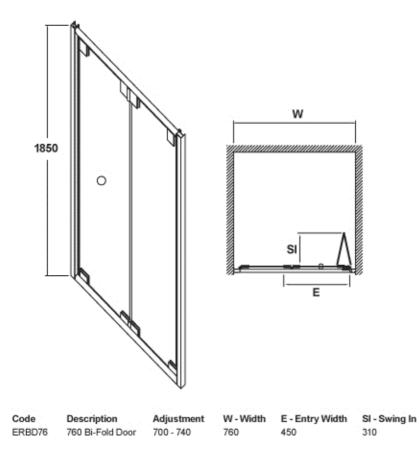

# **TECHNICAL DATASHEET**

# ELLA 760mm BI-FOLD SHOWER DOOR

| Barcode      | 5055369028184    |
|--------------|------------------|
| Product Code | ERBD76           |
| Finishes     | SATIN CHROME     |
| Product Type | SHOWER ENCLOSURE |

### **ADDITIONAL INFORMATION**

- Reversible Bi-fold door opens inwards to save space
- 5mm toughened safety glass
- Can be used in a recess, or with a side panel as an enclosure