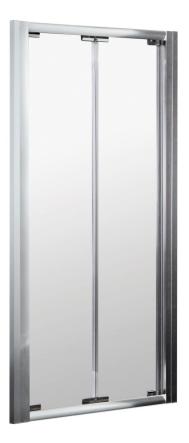

# **TECHNICAL DATASHEET**

# ELLA 760mm BI-FOLD SHOWER DOOR

| Barcode      | 5055369028184    |
|--------------|------------------|
| Product Code | ERBD76           |
| Finishes     | SATIN CHROME     |
| Product Type | SHOWER ENCLOSURE |

### **ADDITIONAL INFORMATION**

- Reversible Bi-fold door opens inwards to save space
- 5mm toughened safety glass
- Can be used in a recess, or with a side panel as an enclosure