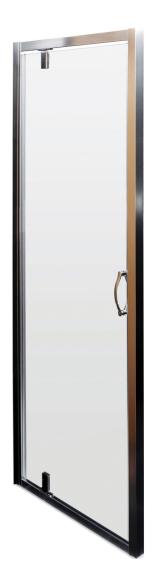

# ELLA 700mm PIVOT SHOWER DOOR

Barcode5055369028245Product CodeERPD70FinishesSATIN CHROMEProduct TypeSHOWER ENCLOSURE

#### **ADDITIONAL INFORMATION**

- Reversible outward opening door
- 5mm toughened safety glass
- Can be used in a recess, or with a side panel as an enclosure

REMIER

bathroom collection