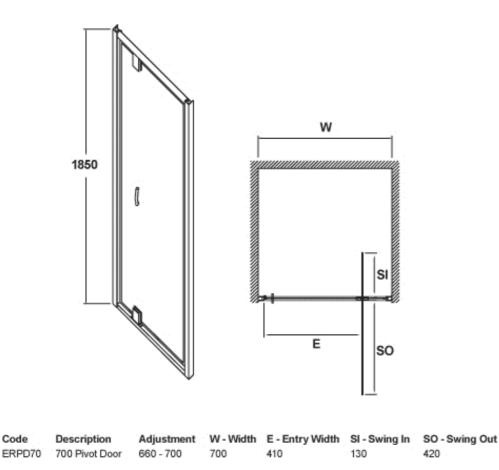

# ELLA 700mm PIVOT SHOWER DOOR

Barcode5055369028245Product CodeERPD70FinishesSATIN CHROMEProduct TypeSHOWER ENCLOSURE

#### **ADDITIONAL INFORMATION**

- Reversible outward opening door
- 5mm toughened safety glass
- Can be used in a recess, or with a side panel as an enclosure

REMIER

bathroom collection