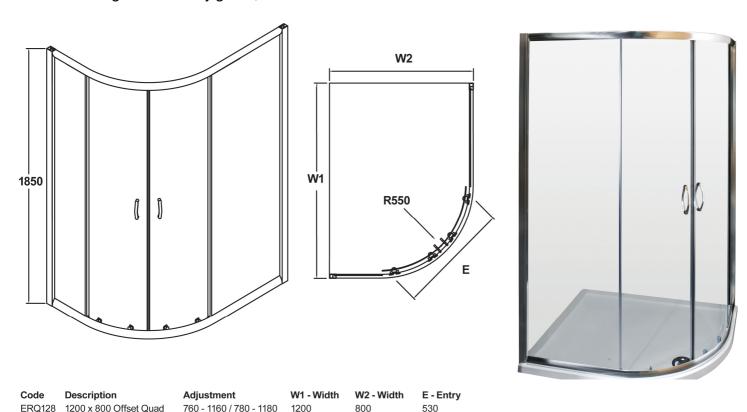

## **ELLA OFFSET QUADRANT ENCLOSURE**

**Barcode** 5055369028283

Product Code ERQ128

Finishes SATIN CHROME

Product Type SHOWER ENCLOSURE