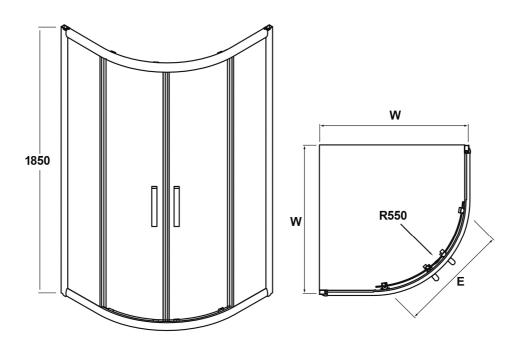

## **ELLA QUADRANT ENCLOSURE 800 x 800mm**

**Barcode** 5055369007240

Product Code ERQ8

Finishes SATIN CHROME

Product Type SHOWER ENCLOSURE