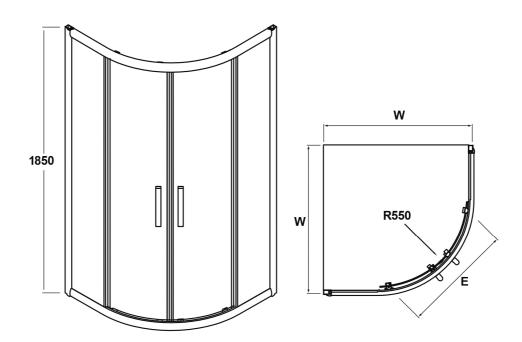

## **ELLA QUADRANT ENCLOSURE 900 x 900mm**

**Barcode** 5055369007257

Product Code ERQ9

Finishes SATIN CHROME

Product Type SHOWER ENCLOSURE