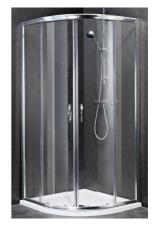

## **ELLA QUADRANT ENCLOSURE 900 x 900mm**

**Barcode** 5055369007257

Product Code ERQ9

Finishes SATIN CHROME

Product Type SHOWER ENCLOSURE

## ADDITIONAL INFORMATION

- Reversible
- Sliding doors for easy access
- Quick release wheels for easy clean
- 5mm toughened safety glass, D handle as standard

**CUSTOMER CARE:** For further information please call 01282 446789