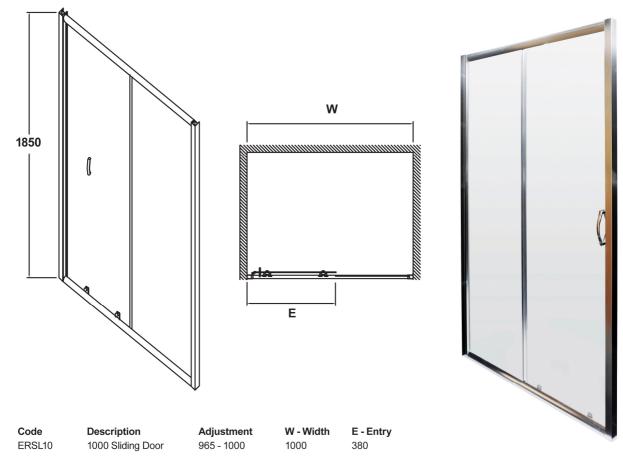

# ELLA 1000mm SLIDING DOOR

| Barcode      | 5055146192572    |
|--------------|------------------|
| Product Code | ERSL10           |
| Finishes     | SATIN CHROME     |
| Product Type | SHOWER ENCLOSURE |

## **ADDITIONAL INFORMATION**

- Reversible sliding doors for easy access
- Quick release wheels for easy clean
- 5mm toughened safety glass, D handle as standard
- Can be used in a recess, or with a side panel as an enclosure