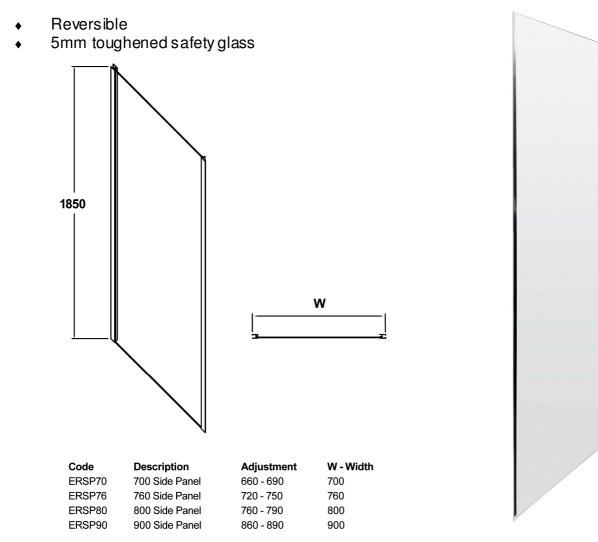

## **ELLA 900mm SIDE PANEL**

| Barcode      | 5055369028368    |
|--------------|------------------|
| Product Code | ERSP90           |
| Finishes     | SATIN CHROME     |
| Product Type | SHOWER ENCLOSURE |