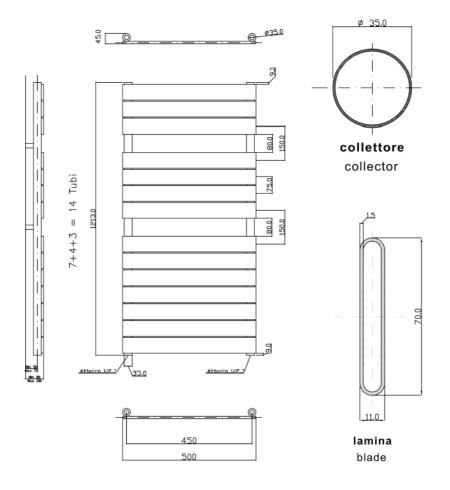

## ADDITIONAL INFORMATION

| Watts          | 359    |
|----------------|--------|
| Pipe centres   | 450mm  |
| Max projection | 80mm   |
| Max height     | 1213mm |
| Max width      | 500mm  |

**CUSTOMER CARE:** For further information please call 01282 446789