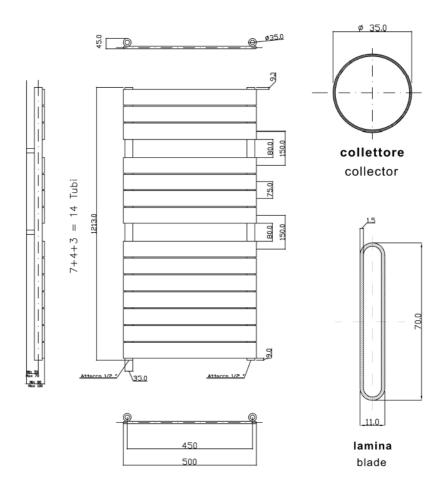

## **ADDITIONAL INFORMATION**

| Watts          | 489    |
|----------------|--------|
| Pipe centres   | 450mm  |
| Max projection | 80mm   |
| Max height     | 1213mm |
| Max width      | 500mm  |

**CUSTOMER CARE:** For further information please call 01282 446789