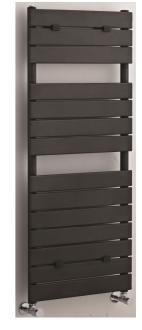

## FLAT PANEL RADIATOR

**Barcode** 5055369057160

Product Code HLA35

Finish ANTHRACITE

Product Type DESIGNER RADIATOR

Btu/hr output 1668 at 60 C