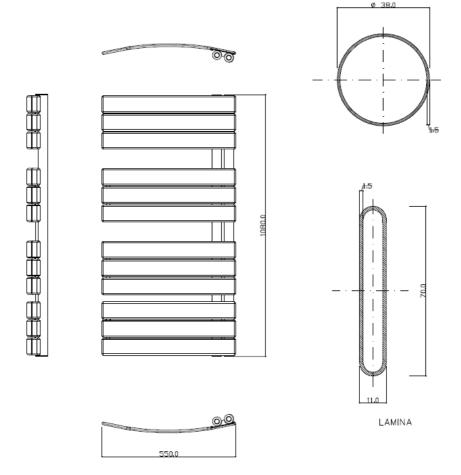

## ADDITIONAL INFORMATION

| Watts          | 500    |
|----------------|--------|
| Pipe centres   | 50mm   |
| Max projection | 115mm  |
| Max height     | 1080mm |
| Max width      | 550mm  |

**CUSTOMER CARE:** For further information please call 01282 446789