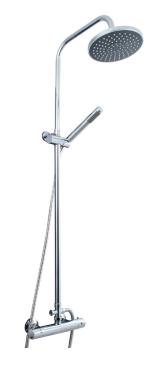

# **Thermostatic Bar Valve & Kit**

**Barcode** 5055369026869

Product Code JTY375

Finishes Chrome

Product Type Shower kit

Water Pressure HP1 - 1 bar pressure minimum

Standards EN200 and/or WRc/NSF

**Requirement** Suitable for all plumbing systems