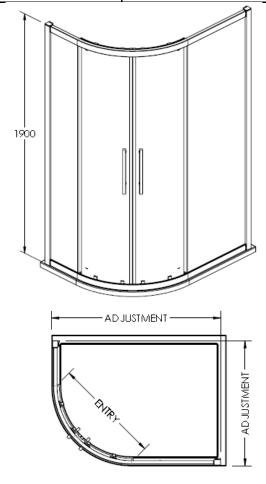

| Size       | 1200 x 800mm           |
|------------|------------------------|
| Height     | 1900mm                 |
| Adjustment | 1160 –1180 ~ 760—780mm |
| Entry      | 455mm                  |

**CUSTOMER CARE:** For further information please call 01282 446789