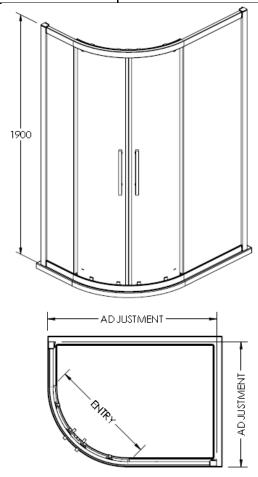

| Size       | 900 x 800mm          |
|------------|----------------------|
| Height     | 1900mm               |
| Adjustment | 860 –880 ~ 760—780mm |
| Entry      | 455mm                |

**CUSTOMER CARE:** For further information please call 01282 446789