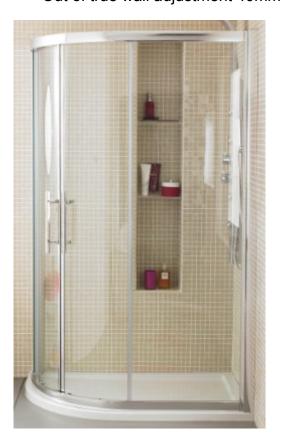

## 900 x 800 DOUBLE DOOR QUAD 8mm

Barcode 5055369080540

Product Code M9080Q-E8

Finishes Polished Chrome

Product Type Shower Enclosure

## ADDITIONAL INFORMATION

- 8mm Easyclean toughened safety glass.
- Patented Easyfit profile assembly system.
- Quick release bottom rollers for easyclean.
- Chrome magnetic door strips.
- Smooth gliding doors.
- Out of true wall adjustment 40mm.