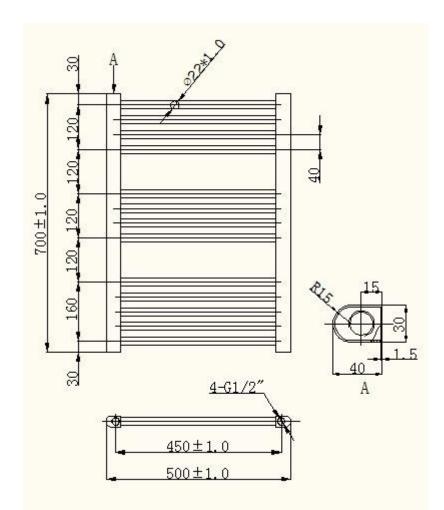

## 700 X 500mm STRAIGHT LADDER RAIL

| Product Code  | MTY103            | Barcode | 5055369044108 |
|---------------|-------------------|---------|---------------|
| Finish        | ANTHRACITE        | Ral No  | 7016          |
| Product Type  | DESIGNER RADIATOR |         |               |
| Btu/hr output | 1092 at 60 C      |         |               |

## **ADDITIONAL INFORMATION**

| 450mmWatts     | 320   |  |
|----------------|-------|--|
| Pipe centres   | 450mm |  |
| Max projection | 80mm  |  |
| Max height     | 700mm |  |
| Max width      | 500mm |  |