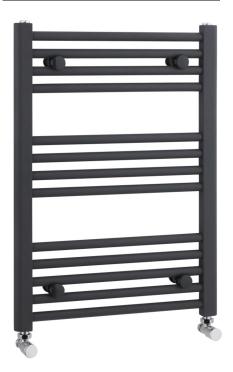

## 700 X 500mm STRAIGHT LADDER RAIL

| Product Code  | MTY103            | Barcode | 5055369044108 |
|---------------|-------------------|---------|---------------|
| Finish        | ANTHRACITE        | Ral No  | 7016          |
| Product Type  | DESIGNER RADIATOR |         |               |
| Btu/hr output | 1092 at 60 C      |         |               |

## **ADDITIONAL INFORMATION**

| 450mmWatts     | 320   |  |
|----------------|-------|--|
| Pipe centres   | 450mm |  |
| Max projection | 80mm  |  |
| Max height     | 700mm |  |
| Max width      | 500mm |  |