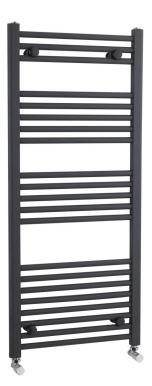

## 1150 X 500mm STRAIGHT LADDER RAIL

| Product Code  | MTY105            | Barcode | 5055369044085 |
|---------------|-------------------|---------|---------------|
| Finish        | ANTHRACITE        | Ral No  | 7016          |
| Product Type  | DESIGNER RADIATOR |         |               |
| Btu/hr output | 1774 at 60 C      |         |               |

## ADDITIONAL INFORMATION

| Watts          | 519    |  |
|----------------|--------|--|
| Pipe centres   | 450mm  |  |
| Max projection | 80mm   |  |
| Max height     | 1150mm |  |
| Max width      | 500mm  |  |