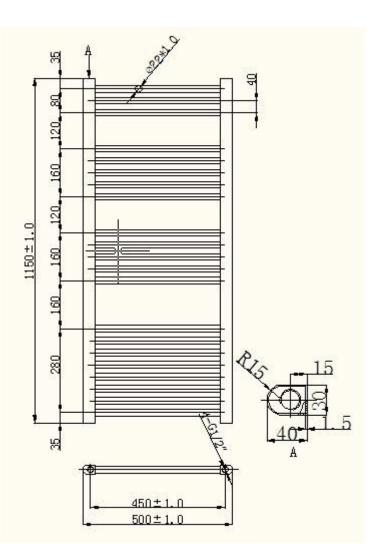

## 1150 X 500mm STRAIGHT LADDER RAIL

| Product Code  | MTY105            | Barcode | 5055369044085 |
|---------------|-------------------|---------|---------------|
| Finish        | ANTHRACITE        | Ral No  | 7016          |
| Product Type  | DESIGNER RADIATOR |         |               |
| Btu/hr output | 1774 at 60 C      |         |               |

## ADDITIONAL INFORMATION

| Watts          | 519    |  |
|----------------|--------|--|
| Pipe centres   | 450mm  |  |
| Max projection | 80mm   |  |
| Max height     | 1150mm |  |
| Max width      | 500mm  |  |