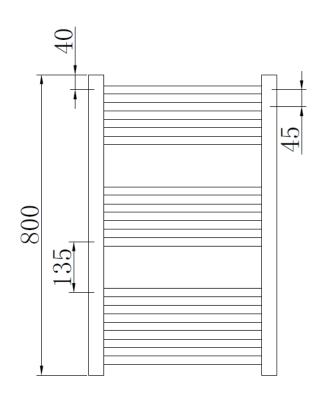

## 800 x 500mm Square Ladder Rail

Product Code MTY108 Barcode 5055369047864

Finish CHROME Ral No N/A

Product Type DESIGNER RADIATOR

Btu/hr output 1166 at 60 C

## **ADDITIONAL INFORMATION**

| Watts          | 342   |
|----------------|-------|
| Pipe centres   | 500mm |
| Max projection | 80mm  |
| Max height     | 800mm |
| Max width      | 500mm |

**CUSTOMER CARE:** For further information please call 01282 446789