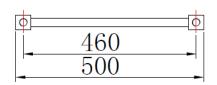

## **ADDITIONAL INFORMATION**

| Watts          | 342   |
|----------------|-------|
| Pipe centres   | 500mm |
| Max projection | 80mm  |
| Max height     | 800mm |
| Max width      | 500mm |

**CUSTOMER CARE:** For further information please call 01282 446789